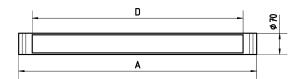

Waldmann W

ENGINEER OF LIGHT.

LED, energy efficiency category A+ without 120-277 V, AC approx. 49 W approx. 3300 lm approx. 67 lm/W direct neutral white, approx. 5000K > 80 IP 67 Ш switchable external acrylic approx. 2.9 kg (6.4 lbs) connector pipe clamp (accessory) A = 1070 mm, 42.1 in D = 1016 mm, 40.0 in 70 mm, 2.75 in A with screwed cable gland light forming