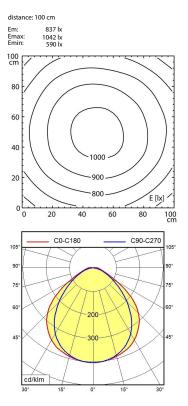

RoHS

fitted with work equipment connected load power consumption luminous flux luminous efficiency light distribution light color color rendering index (CRI) system of protection class of protection technology usage luminaire body weight (net) mains supply fastening dimension light opening outside diameter side part special features

Waldmann W

ENGINEER OF LIGHT.

LED, energy efficiency category A+ without 120-277 V, AC approx. 49 W approx. 3300 lm approx. 67 lm/W direct neutral white, approx. 5000K > 80 IP 67 Ш switchable external acrylic approx. 2.9 kg (6.4 lbs) connector pipe clamp (accessory) A = 1070 mm, 42.1 in D = 1016 mm, 40.0 in 70 mm, 2.75 in A with screwed cable gland light forming

light distribution