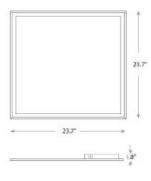

# recessed panel luminaire DOTOO.fit

**Dimensions** (measurements in (mm)

fitted with

work equipment connected

load

power consumption lumi-

nous flux

luminous efficacy