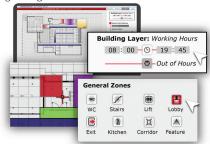

## **Smart Building Manager**

**DESIGN** 

Define spaces Fixtures Sensors Create zones Schedules