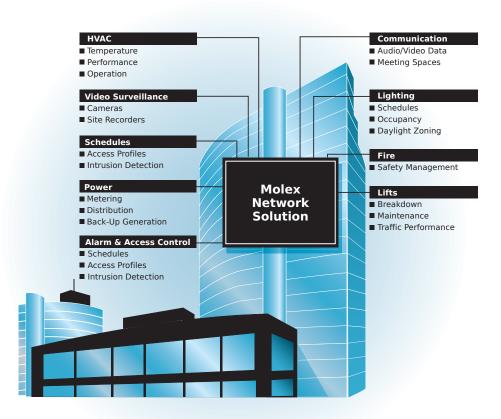

# Lighting as a Service for Integrated Smart Buildings

The ability to migrate lighting controls to IP-based infrastructure makes lighting a service and an IoT building asset that can be controlled synergistically along with other building functions.

More integration means not only better control, but also more data and information being collected by a distributed sensor system as part of the lighting network.

Molex Network Connected Lighting will dramatically accelerate the integration of the IoT into commercial buildings.

WHY MOLEX: Together with leading construction engineering firms, Molex designs and optimizes solutions to improve operational efficiency and performance and to enhance occupant experience and productivity in offices, learning or healthcare facilities, hospitality, retail settings, industrial buildings, and others.

In the important area of LED lighting, we have worked with lighting fixture innovators and leaders, lighting designers and architects to develop connected solutions that define a new level in sustainability, ROI, property value and brand recognition.

Molex's Lighting Control provides an array of applications that enable the digital building. These applications feed multi-sensor information and data to a central host providing building analytics and applications: real time energy consumption, light status, temperature and humidity, occupancy, air quality, plus many more use cases.