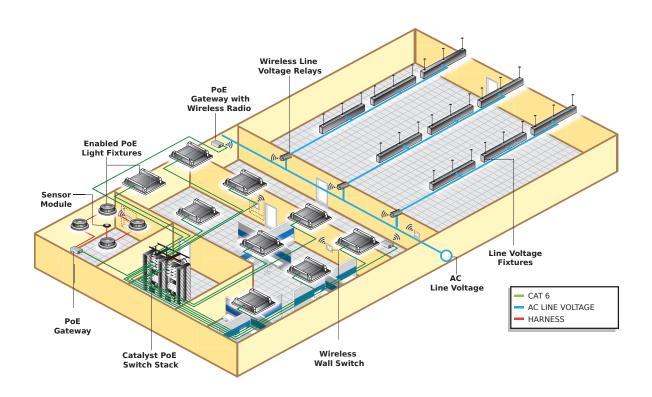

# **SYSTEM ARCHITECTURE**

## WHY POE LIGHTING?

- Power and data over single-layer infrastructure
- Safe and cost effective to install
- Based on Ethernet standard
- · Future proof and upgradable
- Human centric control with tunable luminaires
- Lights can be used to communicate information to users
- Can be integrated with other systems
- · Highly secure
- Creates the possibility for new data analytic schemes

### **GATEWAYS**

At the heart of the Molex Network Connected System, the PoE Gateway distributes power and connects luminaires, sensors and other devices to the NCS Manager. Each Gateway is connected to a Cisco® switch port with a Category cable, capable of receiving 60 watts using four pairs.

As a Cisco® Solution Technology Integrator, Molex integrates Cisco switches into the system.