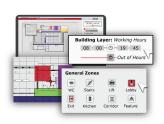

## **Smart Building Manager**

**DESIGN** 

Define spaces Fixtures Sensors Create zones Schedules

# Timeration 15% Bio-Adaptive 15%

**CONTROL** 

Responsive control
Dynamic scenes
Intuitive user interfaces

# Contractions Contr

MANAGE

Live data feedback Light status Building overview User zones

**REPORT** 

Energy savings Occupancy status Building analytics