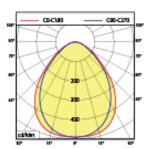

light distribution direct ratio

light color

color rendering index (CRI)

consistent white light of

glare-free

**luminance** unified glare rating system of

protection class of protection

technology usage

approx. 125 lm/W

direct

100 %

3500K, 4000K, 5000K, VTL (3000-5000K)

> 80

< 3 SDCM

conical prismatic screen

< 3000 cd/m<sup>2</sup>