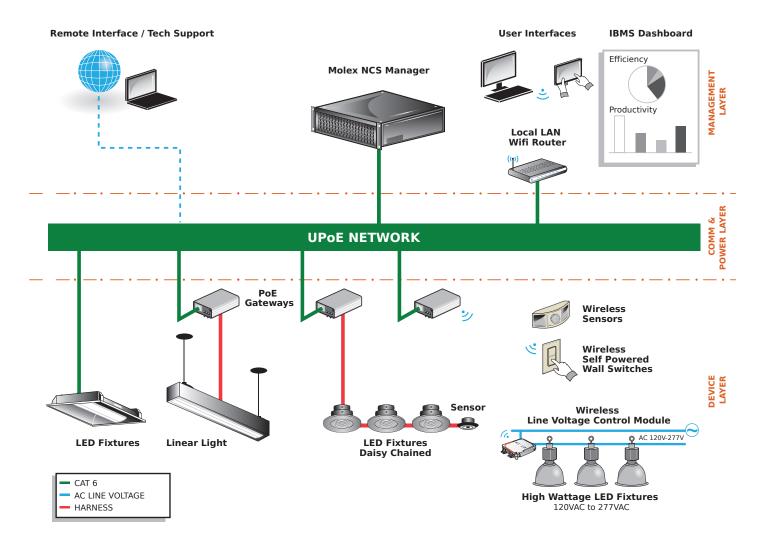

# **SYSTEM ARCHITECTURE**

## WHY POE LIGHTING?

- Power and data over single-layer infrastructure
- Safe and cost effective to install
- Based on Ethernet standard
- · Future proof and upgradable
- Human centric control with tunable luminaires
- Lights can be used to communicate information to users
- Can be integrated with other systems
- · Highly secure
- Creates the possibility for new data analytic schemes

# **SYSTEM ARCHITECTURE** >

### **LIGHTS**

The freedom to choose from a large variety of Waldmann NCS-ready lighting fixtures through our Alliance Partnership with the Molex Network Connected Solutions PoE system offers unique flexibility to meet lighting requirements without compromising aesthetics.

### **GATEWAYS**

At the heart of the Molex Network Connected System, the PoE Gateway distributes power and connects luminaires, sensors and other devices to the NCS Manager. Each Gateway is connected to a Cisco® switch port with a Category cable, capable of receiving 60 watts using four pairs.

As a Cisco® Solution Technology Integrator, Molex integrates Cisco switches into the system.

## **NCS MANAGER**

The Lighting Software Tool-set, leveraging amBX Smart Core technology, provides support during the complete lifecycle of a smart lighting control system, from design and installation to live operation and building maintenance. When compared to traditional methods, the Light Tool-set provides effective lighting in a fraction of the time.

Molex's Lighting Control provides an array of applications that enable the digital building. These applications feed multi-sensor information and data to a central host providing building analytics and applications: real time energy consumption, light status, temperature and humidity, occupancy, air quality, plus many more use cases.