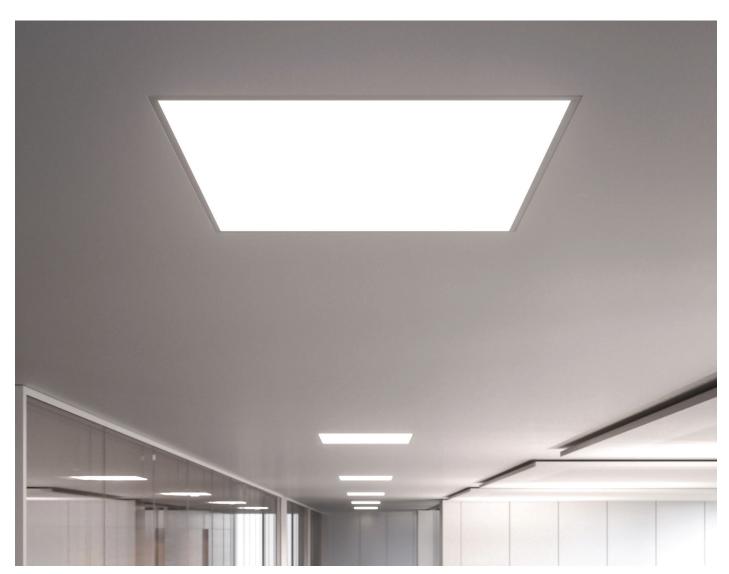

# **DOTOO.FIT**POWER OVER ETHERNET (PoE) RECESSED PANEL LUMINAIRE

DOTOO.fit , Waldmann's LED recessed panel luminaire, provides efficient illumination of workplaces and rooms that have a particularly flat design with a uniform, homegenous direct light using edge-light and light-guide technology. The versatile, simple ceiling integration meets both national and international standard dimensions, various ceiling cut-outs and mounting situations.

Powered over Ethernet, the DOTOO.fit's data is accessed via software and the light's dimming, timing, sensors, light color, and daylight harvesting can all be easily controlled. LUM CONNECT VTL, biodynamic light control, that mimics the changes in sunlight that occur with the course of the day, can also be implemented with this fixture.