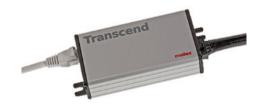

### **GATEWAYS**

At the heart of the Molex Network Connected System, the PoE Gateway distributes power and connects luminaires, sensors and other devices to the NCS Manager. Each Gateway is connected to a Cisco® switch port with a Category cable, capable of receiving 60 watts using four pairs.