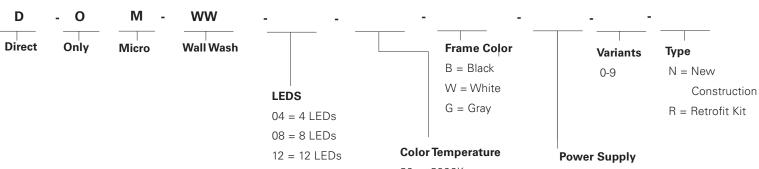

## **ORDER CONFIGURATOR**

30 = 3000K A0 = 0-10V Dimming 35 = 3500K L1 = Lutron LDE1 40 = 4000K L5 = Lutron LDE5

65 = 2700 - 6500K Tunable DS = DALI Dimming (Single Color)

DD = DALI Dimming (Tunable)

CS = Molex CoreSync