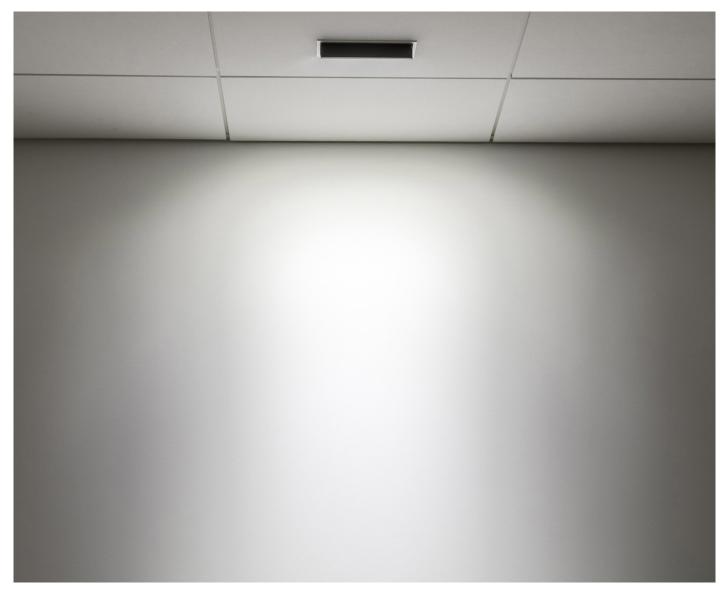

## STARLINE® MICRO WW WALL WASH LUMINAIRES

Waldmann's Micro WW wall washer luminaires feature a unique design using micro-faceted reflectors to guide light distribution onto a vertical plane. These reflectors allow for uniform illumination of the wall, top to bottom and side to side. Strong, molded aluminum housings are available in black, gray or white to use as an accent or for a more discreet look.

Wattage: 9 - 45W

Beam Angle: Wall Washing

Remote driver and housing: 120-227V

**Controls:** 0-10V standard dimming

STARLINE<sup>®</sup> WALL WASH OPTIC