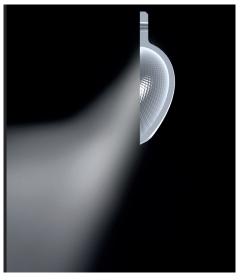

## STARLINE® MICRO WW WALL WASH LUMINAIRES

Waldmann's Micro WW wall washer luminaires feature a unique design using micro-faceted reflectors to guide light distribution onto a vertical plane. These reflectors allow for uniform illumination of the wall, top to bottom and side to side. Strong, molded aluminum housings are available in black, gray or white to use as an accent or for a more discreet look.

Wattage: 9 - 45W

Beam Angle: Wall Washing

Remote driver and housing: 120-227V

**Controls:** 0-10V standard dimming

STARLINE<sup>®</sup> WALL WASH OPTIC