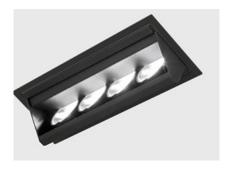

## STARLINE® MICRO WW wall wash luminaire

**MICRO WW** 

**Specifications** 

**Dimensions:** 4 x WW: (7.6in. x 2.8in. x 5.0in.)

8 x WW: (14.0in. x 2.8in x 5.0in.)

12 x WW: ((20.2in. x 2.8in x 5.0in.)

**Illuminance:** 925 - 4488 lumens

Wattage: 9 - 45W

Beam Angle: Wall Washing

Remote driver and housing: 120-227V

**Controls:** 0-10V standard dimming

STARLINE<sup>®</sup> WALL WASH OPTIC