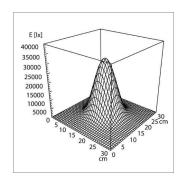

# D16064000

fitted with LED module - energy efficiency category A+

illuminance field @ 50cm Ø 18cm illuminance @ 50cm 30,000 lx color rendering index (CRI) > 93 color temperature 4400K

work equipment electronic plug-in transformer

## light distribution