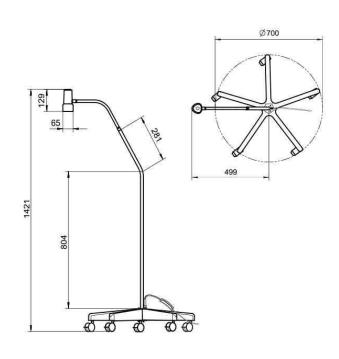

connected load 100-240 V; 50/60 Hz mains lead approx. 6.6 ft (2 m)

**luminaire body** polycarbonate & acrylonitrile butadiene

styrene copolymer (PC & ABS)

weight (net) approx. 9.7 lbs (4.4 kg)

power consumption 8W

**usage** keypad at luminaire head

**norms** EN 60601-1; EN 60601-2-41

**special features** continuously dimmable, maintenance free

**fastening** rolling stand

**order number** D16064000 - pure white