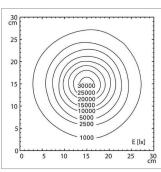

# D16064000

fitted with LED module - energy efficiency category A+

illuminance field @ 50cm Ø 18cm illuminance @ 50cm 30,000 lx color rendering index (CRI) > 93 color temperature 4400K

work equipment electronic plug-in transformer

## light distribution