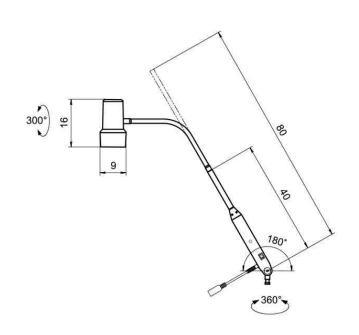

## HALUX N50-1 P SX D16043150

ENGINEER OF LIGHT.

fitted with LED module - Energy efficiency category A+

work equipment electronic converter

mains lead 1.8 m (70.86 in), US hospital graded plug luminaire body polycarbonate & acrylonitrile butadiene styrene

copolymer (PC & ABS)

body color grey/pure white weight (net) 1.3 kg (2.86 lb)

power consumption 13 W

usage rocker switch (I/0) at the arm

balance of articulation joints friction class of protection II

norms EN 60601-1, EN 60601-2-41

special features switchable, maintenance free, US hospital graded plug

fastening pin (Ø 16mm)

supplied accessory rail mount