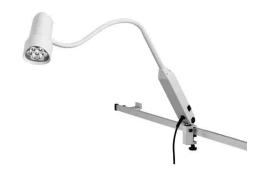

## HALUX N50-1 P SX D16043150

ENGINEER OF LIGHT.

fitted with LED module - Energy efficiency category A+

work equipment electronic converter

mains lead 1.8 m (70.86 in), US hospital graded plug luminaire body polycarbonate & acrylonitrile butadiene styrene

copolymer (PC & ABS)

body color grey/pure white weight (net) 1.3 kg (2.86 lb)

power consumption 13 W

usage rocker switch (I/0) at the arm

balance of articulation joints friction class of protection II

norms EN 60601-1, EN 60601-2-41

special features switchable, maintenance free, US hospital graded plug

fastening pin (Ø 16mm)

supplied accessory rail mount