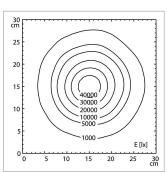

## **Examination luminaire**

## HALUX N50-1 P SX D16043150



ENGINEER OF LIGHT.



fitted with LED module - Energy efficiency category A+

work equipment electronic converter

mains lead 1.8 m (70.86 in), US hospital graded plug luminaire body polycarbonate & acrylonitrile butadiene styrene

copolymer (PC & ABS)

body color grey/pure white weight (net) 1.3 kg (2.86 lb)

power consumption 13 W

usage rocker switch (I/0) at the arm

balance of articulation joints friction class of protection II

norms EN 60601-1, EN 60601-2-41

special features switchable, maintenance free, US hospital graded plug

fastening pin (Ø 16mm)

supplied accessory rail mount







## light distribution