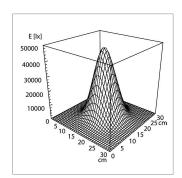

## **Examination luminaire**

## HALUX N50-1 P SX D16043150



ENGINEER OF LIGHT.



fitted with LED module - Energy efficiency category A+

work equipment electronic converter

mains lead 1.8 m (70.86 in), US hospital graded plug luminaire body polycarbonate & acrylonitrile butadiene styrene

copolymer (PC & ABS)

body color grey/pure white weight (net) 1.3 kg (2.86 lb)

power consumption 13 W

usage rocker switch (I/0) at the arm

balance of articulation joints friction class of protection II

norms EN 60601-1, EN 60601-2-41

special features switchable, maintenance free, US hospital graded plug

fastening pin (Ø 16mm)

supplied accessory rail mount







## light distribution