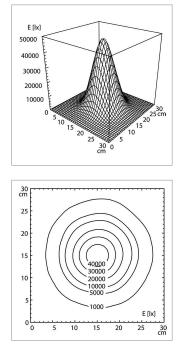

Derungs **D** LIGHT FOR PEOPLE

ENGINEER OF LIGHT.

LED module - Energy efficiency category A+ Illuminancefield @ 50 cm Ø 18 cm (7 in) 50 000 lx > 93 color rendering index (CRI) 4400 K electronic converter 1.8 m (70.86 in), US hospital graded plug polycarbonate & acrylonitrile butadiene styrene copolymer (PC & ABS) grey/pure white 1.3 kg (2.86 lb) 13 W rocker switch (I/0) at the arm balance of articulation joints friction Ш EN 60601-1, EN 60601-2-41 switchable, maintenance free, US hospital graded plug fastening pin (Ø 16mm) wall mount with extention arm