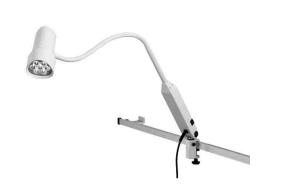

Derungs **D** LIGHT FOR PEOPLE

ENGINEER OF LIGHT.

LED module - Energy efficiency category A+ Illuminancefield @ 50 cm Ø 18 cm (7 in) 50 000 lx > 93 color rendering index (CRI) 4400 K electronic converter 1.8 m (70.86 in), US hospital graded plug polycarbonate & acrylonitrile butadiene styrene copolymer (PC & ABS) grey/pure white 1.3 kg (2.86 lb) 13 W rocker switch (I/0) at the arm balance of articulation joints friction Ш EN 60601-1, EN 60601-2-41 switchable, maintenance free, US hospital graded plug fastening pin (Ø 16mm) wall mount with extention arm