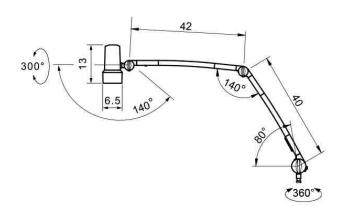

## HALUX N30-1 P F1 D15994120



ENGINEER OF LIGHT.



fitted with LED module - Energy efficiency category A+

illuminancefield @ 50 cm reading optic illuminance @ 50 cm 5 000 lx color rendering index (CRI) > 93 color temperature 4 400 K

work equipment electronic plug-in transformer

mains lead approx. 5.6 ft (1.7 m)

luminaire body polycarbonate & acrylonitrile butadiene styrene

copolymer (PC & ABS)

weight (net) 2.4 lbs (1.1 kg) connected load 100-240 V ac

power consumption 8 W

usage keypad at luminaire head

balance of articulation joints spring class of protection II

accessory wall mount included





norms ETL / cETL

special features continuously dimmable, maintenance free

fastening pin - Ø 16mm (0.63 in.)

order number D15994120 - pure white