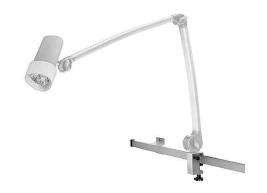

## HALUX N30-1 P F1 D15994120

ENGINEER OF LIGHT.

fitted with LED module - Energy efficiency category A+

illuminancefield @ 50 cm reading optic illuminance @ 50 cm 5 000 lx color rendering index (CRI) > 93 color temperature 4 400 K

work equipment electronic plug-in transformer

mains lead approx. 5.6 ft (1.7 m)

luminaire body polycarbonate & acrylonitrile butadiene styrene

copolymer (PC & ABS)

weight (net) 2.4 lbs (1.1 kg) connected load 100-240 V ac

power consumption 8 W

usage keypad at luminaire head

balance of articulation joints spring class of protection II

accessory wall mount included

norms ETL / cETL

special features continuously dimmable, maintenance free

fastening pin - Ø 16mm (0.63 in.)

order number D15994120 - pure white