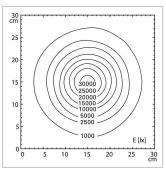

# D15991000

fitted with LED module - energy efficiency category A+

illuminance field @ 50cm Ø 18cm
illuminance @ 50cm 30,000lx
color rendering index (CRI) > 93
color temperature 4400K

work equipment electronic plug-in transformer