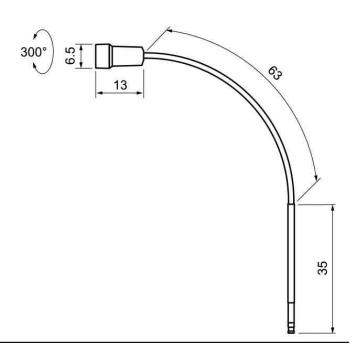

# D15991000

fitted with LED module - energy efficiency category A+

illuminance field @ 50cm Ø 18cm
illuminance @ 50cm 30,000lx
color rendering index (CRI) > 93
color temperature 4400K

work equipment electronic plug-in transformer

mains lead approx. 5.6ft (1.7m)

**luminaire body** polycarbonate & acrylonitrile butadiene

styrene copolymer (PC & ABS)

weight (net) approx. 2.9lbs (1.3kg)

power consumption 8

**usage** keypad at luminaire head