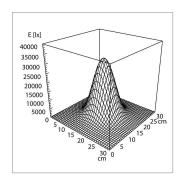

# D15991000

fitted with LED module - energy efficiency category A+

illuminance field @ 50cm Ø 18cm
illuminance @ 50cm 30,000lx
color rendering index (CRI) > 93
color temperature 4400K

work equipment electronic plug-in transformer