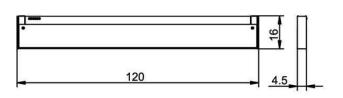

fitted with

light distribution

connected load 120 V; 50/60 Hz mains lead direct power supply

luminaire body aluminium weight (net) 4.0 kg (8.81 lb) Power consumption 71 W luminous flux 7500 lm

luminous efficacy lamp cover acrylic, white opal

IP 20 System of protection

order number D15958L00 - aluminium (anodised)