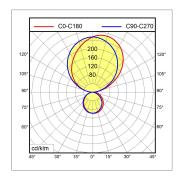

LED Bed 50/20 W D15958L00



**ENGINEER OF LIGHT** 





2 x LED module - Energy efficiency category A+ general lighting, reading light directly 18 W

color rendering index (CRI) 3000 K color temperature

fitted with

light distribution

connected load 120 V; 50/60 Hz mains lead direct power supply

luminaire body aluminium weight (net) 4.0 kg (8.81 lb) Power consumption 71 W luminous flux 7500 lm

luminous efficacy lamp cover acrylic, white opal

single switchable, 0-10V dimming

class of protection

norms EN 60598-1, EN 60598-2-25

special features general lighting, reading light, Low voltage circuit

105 lm/W

controller (LVC)

**Fastening** wall mount Glare-free prismatic screen

IP 20 System of protection

order number D15958L00 - aluminium (anodised)









## light distribution