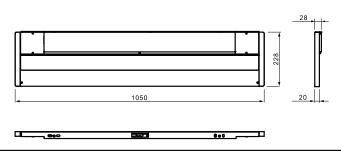

work equipment electronic converter mains lead direct power supply

luminaire body aluminium weight (net) 6.9 kg (15.2 lb) Power consumption 61 W luminous flux 6900 lm 113 lm/W luminous efficacy

PMMA clear, PMMA satined lamp cover

single switchable

class of protection

norms EN 60598-1, EN 60598-2-25 special features general lighting, reading light

Fastening wall mount Glare-free prismatic screen

System of protection IP 20

order number D15955000 - aluminium (anodised)