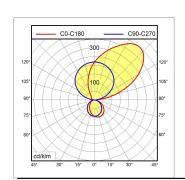

## Wall-mounted luminaire

## ZERA Bed Eco 36/20 W D15955000



**ENGINEERS OF LIGHT** 



fitted with 2 x LED module - Energy efficiency category A+ General light 43 W, reading light directly 18 W light distribution

color rendering index (CRI) 3000 K colour temperatur

work equipment electronic converter mains lead direct power supply

luminaire body aluminium weight (net) 6.9 kg (15.2 lb) Power consumption 61 W luminous flux 6900 lm 113 lm/W luminous efficacy

PMMA clear, PMMA satined lamp cover

single switchable

class of protection

norms EN 60598-1, EN 60598-2-25 special features general lighting, reading light

Fastening wall mount Glare-free prismatic screen

System of protection IP 20

order number D15955000 - aluminium (anodised)

## Derungs D







## light distribution