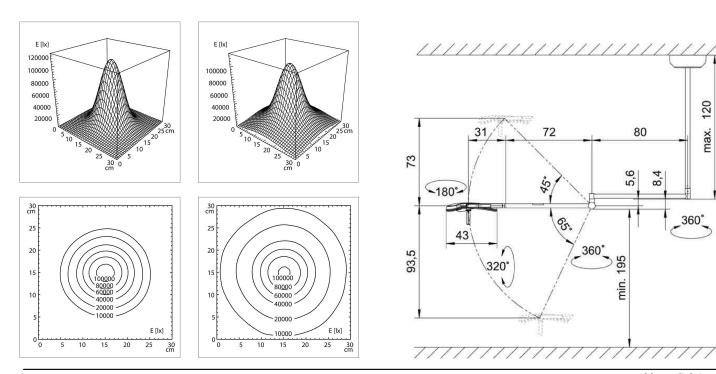

## Treatment luminaire TRIANGO Fokus 100-1 C D15886000

ENGINEER OF LIGHT.

|          | fitted with<br>Illuminancefield @ 100 cm<br>illuminance @ 100 cm<br>color rendering index (CRI)<br>colour temperatur<br>work equipment | LED - Energy efficiency category A+<br>18 cm, (7 in)<br>100 000 lx<br>> 95<br>4300 K<br>electronic converter                |
|----------|----------------------------------------------------------------------------------------------------------------------------------------|-----------------------------------------------------------------------------------------------------------------------------|
|          | mains lead                                                                                                                             | direct power supply                                                                                                         |
|          | luminaire body                                                                                                                         | polyamide (PA)                                                                                                              |
|          | weight (net)                                                                                                                           | 15.9 kg, (35 lb)                                                                                                            |
|          | Power consumption                                                                                                                      | 40 W                                                                                                                        |
|          | usage                                                                                                                                  | keypad at luminaire head                                                                                                    |
|          |                                                                                                                                        | spring                                                                                                                      |
|          | class of protection                                                                                                                    | 1                                                                                                                           |
|          | Accessory                                                                                                                              | sterilizable handle, adapter for suspended ceiling                                                                          |
|          | norms                                                                                                                                  | EN 60601-1, EN 60601-2-41                                                                                                   |
|          | special features                                                                                                                       | 4 dimming levels, Diamond optics, Focusable,<br>High-quality arm system, sterilisable grip,<br>maintenance free             |
|          | Fastening                                                                                                                              | ceiling mount, when mounting ceiling tube could be<br>cut to length 25-120 cm, intermediate ceiling adapter<br>(on request) |
| $\frown$ | System of protection                                                                                                                   | IP 20 (43)                                                                                                                  |
|          | order number                                                                                                                           | D15886000 - pure white                                                                                                      |
|          |                                                                                                                                        |                                                                                                                             |

## light distribution

Errors and technical changes excepted. Images can vary from original. Photometric and electrical data may vary due to component tolerances.