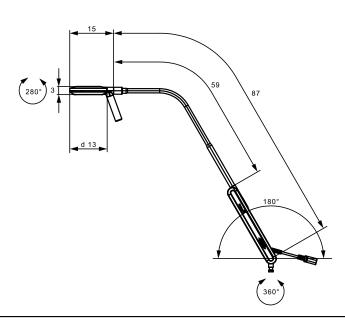

mains lead 1.8 m (5.9 ft) hospital grade plug

luminaire body PMMA
weight (net) 1.1 kg (2.4 lbs)

power consumption 13 W

usage rocker switch (I/0) at the arm

class of protection II

accessory table clamp

norms EN 60601-1, EN 60601-2-41

special features positioning handle certifications ETL/cETL system of protection IP 20

order number D15757100 - pure white