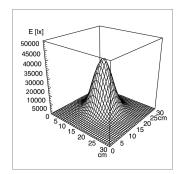

## VISIANO 10-1 P S10 D15757100

fitted with 1 x LED module luminous power 50'000 Lux / 0.5 m Illuminancefield 0.5 m color rendering index (CRI) > 93

color temperature work 4400 K

equipment electronic converter connected load 100-240 V; 50/60 Hz

## light distribution