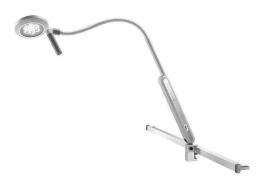

## **Examination luminaire**

## VISIANO 10-1 P S10 D15757000

1 x LED module fitted with luminous power 50'000 Lux / 0.5 m Illuminancefield 0.5 m color Ø 18 cm (7.1 in)

rendering index (CRI) > 93

color temperature work 4400 K

equipment electronic converter connected load 100-240 V; 50/60 Hz

mains lead 1.8 m (5.9 ft) hospital grade plug

luminaire body **PMMA** weight (net) 1.1 kg (2.4 lbs)

power consumption 13 W

usage

rocker switch (I/0) at the arm

class of protection

accessory roll stand, rail clamp, table clamp, extension arm, wall

bracket

norms EN 60601-1, EN 60601-2-41

special features positioning handle ETL/cETL certifications IP 20 system of protection

D15757000 - pure white order number