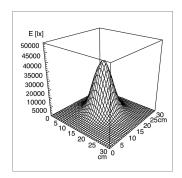

## **Examination luminaire**

## VISIANO 10-1 P S10 D15757000





1 x LED module fitted with luminous power 50'000 Lux / 0.5 m Illuminancefield 0.5 m color Ø 18 cm (7.1 in)

rendering index (CRI) > 93

color temperature work 4400 K

equipment electronic converter connected load 100-240 V; 50/60 Hz

mains lead 1.8 m (5.9 ft) hospital grade plug

luminaire body **PMMA** weight (net) 1.1 kg (2.4 lbs)

power consumption 13 W

usage

rocker switch (I/0) at the arm

class of protection

accessory roll stand, rail clamp, table clamp, extension arm, wall

bracket

norms EN 60601-1, EN 60601-2-41

special features positioning handle ETL/cETL certifications IP 20 system of protection

D15757000 - pure white order number

## light distribution

Derungs **D**