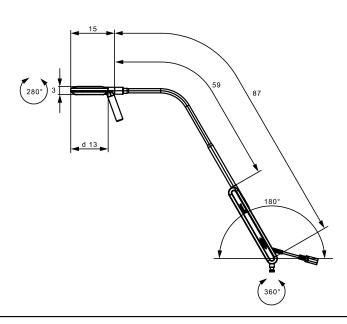

mains lead 1.8 m (5.9 ft) hospital grade plug

luminaire body **PMMA** weight (net) 1.1 kg (2.4 lbs)

power consumption 13 W

usage

rocker switch (I/0) at the arm

class of protection

accessory roll stand, rail clamp, table clamp, extension arm, wall

bracket

norms EN 60601-1, EN 60601-2-41

special features positioning handle ETL/cETL certifications IP 20 system of protection

D15757000 - pure white order number