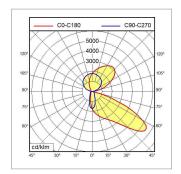

## light distribution

## ZERA Bed 39/34 W D15-699-000

ENGINEER OF LIGHT.

fitted with 4 x LED modules

light distribution general lighting indirect 3750lm, lighting for reading

direct 1000lm, night lighting indirect 160lm, examination

lighting direct 2450lm

color rendering index

(CRI)

color temperature

> 80 / examination lighting > 90

examination light: 4000 K / ambient and night light: 3000K

reading light: 2700 K

electronic converter work equipment 120-277V; 50/60Hz connected load mains lead direct power supply aluminium **luminaire** body weight (net) 6.9 kg (15.3 lbs) approximately 85W power consumption