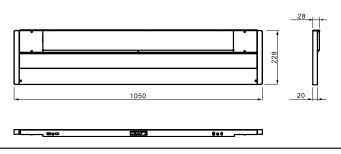

fastening wall mount freeform optic glare-free system of protection IP 20

order number D15-699-000 aluminium (anodized)