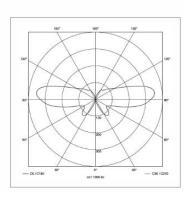

## light distribution

## VANERA LED Bath 40 D15608000

fitted with 4 x LED module

light distribution general lighting indirect/direct, single circuit

Color Rendering > 8

Index (CRI) 3000 K

color temperatureelectronic converterwork equipment120-277V; 50/60Hzconnected loaddirect power supply