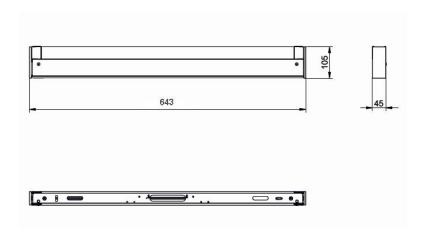

mains lead luminaire aluminium body weight (net) 2.1 kg (4.6 lbs)

 $\begin{array}{ll} \textbf{power consumption} & 46 \text{ W} \\ \textbf{luminous flux} & 2750 \text{ Im} \\ \textbf{light yield} & 60 \text{ Im/W} \\ \end{array}$ 