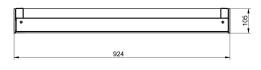

work equipment 120-277V; 50/60Hz connected load

mains lead direct power supply

aluminium luminaire body 3.0 kg (6.6 lbs) weight (net)

61 W power consumption luminous flux 4100 lm light yield 68 lm/W

prismatic profile, PMMA lamp cover

class of protection

norms EN 60598-1, EN 60598-2-25, ETL/cETL

fastening ceiling mount, wall mount

glare-free special wide beam and glare-free technique

system of protection IP 20

order number D15607000 - aluminium (anodized)