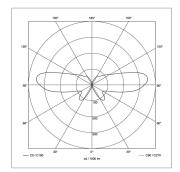

## **Mounted luminaire**

## VANERA LED 60 D15607000





6 x LED module fitted with

light distribution general lighting indirect/direct, single circuit

**Color Rendering** 

Index (CRI)

3000 K

color temperature electronic converter, on/off, DALI dimmable

work equipment 120-277V; 50/60Hz connected load

mains lead direct power supply

aluminium luminaire body 3.0 kg (6.6 lbs) weight (net)

61 W power consumption luminous flux 4100 lm light yield 68 lm/W

prismatic profile, PMMA lamp cover

class of protection

norms EN 60598-1, EN 60598-2-25, ETL/cETL

fastening ceiling mount, wall mount

glare-free special wide beam and glare-free technique

system of protection IP 20

order number D15607000 - aluminium (anodized)

Derungs D

## light distribution