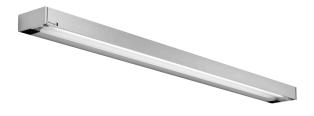

## **Mounted luminaire**

## VANERA LED 60 D15607000

6 x LED module fitted with

light distribution general lighting indirect/direct, single circuit

**Color Rendering** 

Index (CRI)

3000 K

color temperature electronic converter, on/off, DALI dimmable

work equipment 120-277V; 50/60Hz connected load

mains lead direct power supply

aluminium luminaire body 3.0 kg (6.6 lbs) weight (net)

61 W power consumption luminous flux 4100 lm light yield 68 lm/W

prismatic profile, PMMA lamp cover

class of protection

norms EN 60598-1, EN 60598-2-25, ETL/cETL

fastening ceiling mount, wall mount

glare-free special wide beam and glare-free technique

system of protection IP 20

order number D15607000 - aluminium (anodized)