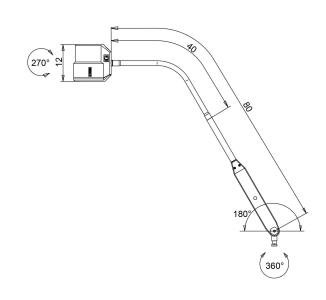

## HALUX LED 20-1 P SX D15507000

ENGINEER OF LIGHT.

fitted with 1 x LED module
luminous power 40 000 Lux / 0,5 m
Illuminancefield 0,5 m Ø 18 cm (7.1")
Color Rendering Index > 93

(CRI)

colour temperatur 4400 K

friction

balance of articulation

joints

class of protection

accessory roll stand with removal protection, rail fastening with removal

protection, table clamp with removal protection, universal fastening

with removal protection, extension arm with removal protection