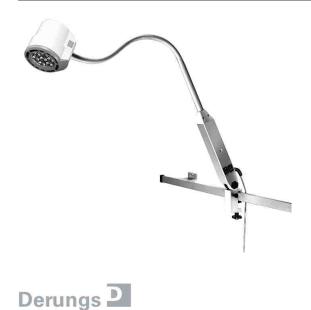

## HALUX LED 20-1 P SX D15507000

ENGINEER OF LIGHT.

fitted with 1 x LED module
luminous power 40 000 Lux / 0,5 m
Illuminancefield 0,5 m Ø 18 cm (7.1")
Color Rendering Index > 93

(CRI)

colour temperatur 4400 K

friction

balance of articulation

joints

class of protection

accessory roll stand with removal protection, rail fastening with removal

protection, table clamp with removal protection, universal fastening

with removal protection, extension arm with removal protection