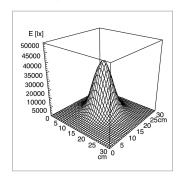

## HALUX LED 20-1 P SX D15507000

ENGINEER OF LIGHT.

fitted with 1 x LED module
luminous power 40 000 Lux / 0,5 m
Illuminancefield 0,5 m Ø 18 cm (7.1")
Color Rendering Index > 93

(CRI)

colour temperatur 4400 K

## light distribution

measuring distance 0.5 m