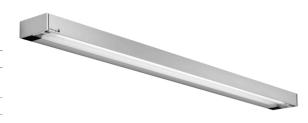

TECHNICAL DATA ROOM LIGHTS

| FITTED WITH                 | 1 x regular fluorescent lamp T5 24W - D68892000       |
|-----------------------------|-------------------------------------------------------|
| LIGHT DISTRIBUTION          | general lighting indirect/direct                      |
| COLOR RENDERING INDEX (CRI) | > 80                                                  |
| COLOR TEMPERATURE           | арргох. 3000 К                                        |
| WORK EQUIPMENT              | electronic ballast in housing, low voltage controller |
| CONNECTED LOAD              | 277V; 50/60 Hz                                        |
| MAINS LEAD                  | direct power supply                                   |
| LUMINAIRE BODY              | aluminum                                              |
| POWER CONSUMPTION           | approx. 30 W                                          |
| LAMP COVER                  | prismatic profile, PMMA                               |
| CLASS OF PROTECTION         | 1                                                     |
| ACCESSORY                   | light decor foil                                      |
| NORMS                       | EN 60598-1, EN 60598-2-25                             |
| SPECIAL FEATURES            | front- and side cover aluminum                        |
| FASTENING                   | ceiling mount, wall mount                             |
| GLARE-FREE                  | special wide beam and glare-free technique            |
| SYSTEM OF PROTECTION        | IP 20                                                 |
| ORDER NUMBER                | D15427000 - aluminum (anodized)                       |