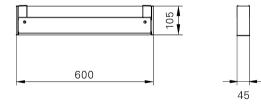

MA                               |
| CLASS OF PROTECTION         | 1                                                     |
| ACCESSORY                   | light decor foil                                      |
| NORMS                       | EN 60598-1, EN 60598-2-25                             |
| SPECIAL FEATURES            | front- and side cover aluminum                        |
| FASTENING                   | ceiling mount, wall mount                             |
| GLARE-FREE                  | special wide beam and glare-free technique            |
| SYSTEM OF PROTECTION        | IP 20                                                 |
| ORDER NUMBER                | D15427000 - aluminum (anodized)                       |



LIGHT DISTRIBUTION TECHNICAL DRAWING

## Wall mounting