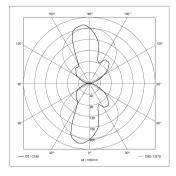

PMMA                               |
| CLASS OF PROTECTION         | 1                                                     |
| ACCESSORY                   | light decor foil                                      |
| NORMS                       | EN 60598-1, EN 60598-2-25                             |
| SPECIAL FEATURES            | front- and side cover aluminum                        |
| FASTENING                   | ceiling mount, wall mount                             |
| GLARE-FREE                  | special wide beam and glare-free technique            |
| SYSTEM OF PROTECTION        | IP 20                                                 |
| ORDER NUMBER                | D15427000 - aluminum (anodized)                       |



LIGHT DISTRIBUTION TECHNICAL DRAWING

## Wall mounting