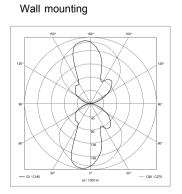

| sectional aluminum                                    |
| POWER CONSUMPTION              | approx. 58 W                                          |
| LAMP COVER                     | prismatic profile, PMMA                               |
| CLASS OF PROTECTION            | I                                                     |
| NORMS                          | EN 60598-1, EN 60598-2-25                             |
| FASTENING                      | ceiling mount, wall mount                             |
| GLARE-FREE                     | special wide beam and glare-free technique            |
| SYSTEM OF PROTECTION           | IP 20                                                 |
| ORDER NUMBER                   | D15425000 - aluminum (anodized)                       |





## 105 1200 45

.• | enc • \* D° •. **—** -•.]