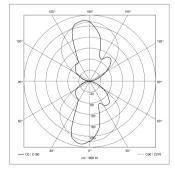

|
| LAMP COVER                  | prismatic profile, PMMA                         |
| CLASS OF PROTECTION         | 1                                               |
| ACCESSORY                   | light decor foil                                |
| NORMS                       | EN 60598-1, EN 60598-2-25                       |
| SPECIAL FEATURES            | front- and side cover aluminum                  |
| FASTENING                   | ceiling mount, wall mount                       |
| GLARE-FREE                  | special wide beam and glare-free technique      |
| SYSTEM OF PROTECTION        | IP 20                                           |
| ORDER NUMBER                | D15415000 - aluminum (anodized)                 |



LIGHT DISTRIBUTION TECHNICAL DRAWING

## Wall mounting