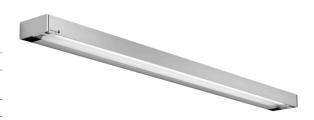

## Dlite® vanera One 1x39ÆÖFÍ I FÍ €€€

TECHNICAL DATA ROOM LIGHTS

| FITTED WITH                 | 1 x regular fluorescent lamp T5 39W - D68891000 |
|-----------------------------|-------------------------------------------------|
| LIGHT DISTRIBUTION          | general lighting indirect/direct                |
| COLOR RENDERING INDEX (CRI) | > 80                                            |
| COLOR TEMPERATURE           | approx. 3000 K                                  |
| WORK EQUIPMENT              | electronic ballast                              |
| CONNECTED LOAD              | 120-277V; 50/60 Hz                              |
| MAINS LEAD                  | direct power supply                             |
| LUMINAIRE BODY              | aluminum                                        |
| POWER CONSUMPTION           | approx. 44 W                                    |
| LAMP COVER                  | prismatic profile, PMMA                         |
| CLASS OF PROTECTION         | 1                                               |
| ACCESSORY                   | light decor foil                                |
| NORMS                       | EN 60598-1, EN 60598-2-25                       |
| SPECIAL FEATURES            | front- and side cover aluminum                  |
| FASTENING                   | ceiling mount, wall mount                       |
| GLARE-FREE                  | special wide beam and glare-free technique      |
| SYSTEM OF PROTECTION        | IP 20                                           |
| ORDER NUMBER                | D15415000 - aluminum (anodized)                 |