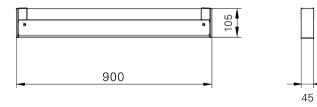

| LAMP COVER                  | prismatic profile, PMMA                         |
| CLASS OF PROTECTION         | 1                                               |
| ACCESSORY                   | light decor foil                                |
| NORMS                       | EN 60598-1, EN 60598-2-25                       |
| SPECIAL FEATURES            | front- and side cover aluminum                  |
| FASTENING                   | ceiling mount, wall mount                       |
| GLARE-FREE                  | special wide beam and glare-free technique      |
| SYSTEM OF PROTECTION        | IP 20                                           |
| ORDER NUMBER                | D15415000 - aluminum (anodized)                 |



LIGHT DISTRIBUTION TECHNICAL DRAWING

## Wall mounting