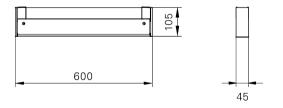

|
| ACCESSORY                   | light decor foil                                      |
| NORMS                       | EN 60598-1, EN 60598-2-25                             |
| SPECIAL FEATURES            | front- and side cover aluminum                        |
| FASTENING                   | ceiling mount, wall mount                             |
| GLARE-FREE                  | special wide beam and glare-free technique            |
| SYSTEM OF PROTECTION        | IP 20                                                 |
| ORDER NUMBER                | D15389000 - aluminum (anodized)                       |
|                             |                                                       |



LIGHT DISTRIBUTION TECHNICAL DRAWING

## Wall mounting