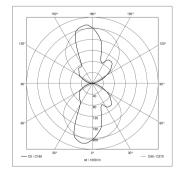

|
| ACCESSORY                   | light decor foil                                      |
| NORMS                       | EN 60598-1, EN 60598-2-25                             |
| SPECIAL FEATURES            | front- and side cover aluminum                        |
| FASTENING                   | ceiling mount, wall mount                             |
| GLARE-FREE                  | special wide beam and glare-free technique            |
| SYSTEM OF PROTECTION        | IP 20                                                 |
| ORDER NUMBER                | D15389000 - aluminum (anodized)                       |
|                             |                                                       |



LIGHT DISTRIBUTION TECHNICAL DRAWING

## Wall mounting