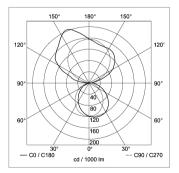

|
| MAINS LEAD          | direct power supply                                |
| LUMINAIRE BODY      | aluminium powder-coated                            |
| WEIGHT (NET)        | approx. 4,0 kg (8.8 lbs)                           |
| POWER CONSUMPTION   | approx. 61 W                                       |
| USAGE               | without switch                                     |
| LAMP COVER          | Acrylic satine                                     |
| CLASS OF PROTECTION |                                                    |
| NORMS               | EN 60598-1, EN 60598-2-25                          |
| FASTENING           | wall mount                                         |
| ORDER NUMBER        | D14799000 - silver                                 |



## LIGHT DISTRIBUTION



Dimensions in cm.



TECHNICAL DRAWING