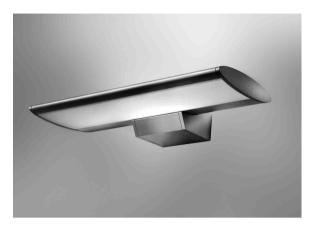

## Dlite® amadea Compact 55 W - D14799000

## TECHNICAL DATA

| FITTED WITH         | 1 x compact fluorescent lamp TC-L 55 W - D68849000 |
|---------------------|----------------------------------------------------|
| LIGHT DISTRIBUTION  | general lighting indirect/direct                   |
| WORK EQUIPMENT      | electronic ballast                                 |
| CONNECTED LOAD      | 120-277 V; 50-60 Hz                                |
| MAINS LEAD          | direct power supply                                |
| LUMINAIRE BODY      | aluminium powder-coated                            |
| WEIGHT (NET)        | approx. 4,0 kg (8.8 lbs)                           |
| POWER CONSUMPTION   | approx. 61 W                                       |
| USAGE               | without switch                                     |
| LAMP COVER          | Acrylic satine                                     |
| CLASS OF PROTECTION |                                                    |
| NORMS               | EN 60598-1, EN 60598-2-25                          |
| FASTENING           | wall mount                                         |
| ORDER NUMBER        | D14799000 - silver                                 |