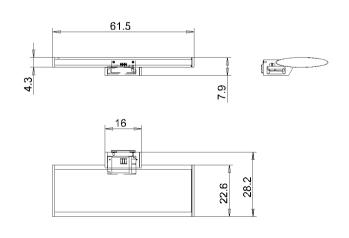

| direct power supply                                |
| LUMINAIRE BODY      | aluminium powder-coated                            |
| WEIGHT (NET)        | approx. 4,0 kg (8.8 lbs)                           |
| POWER CONSUMPTION   | approx. 61 W                                       |
| USAGE               | without switch                                     |
| LAMP COVER          | Acrylic satine                                     |
| CLASS OF PROTECTION |                                                    |
| NORMS               | EN 60598-1, EN 60598-2-25                          |
| FASTENING           | wall mount                                         |
| ORDER NUMBER        | D14799000 - silver                                 |



## LIGHT DISTRIBUTION



Dimensions in cm.



TECHNICAL DRAWING