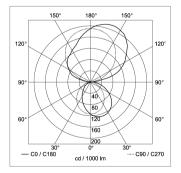

|
| USAGE               | without switch                                                                  |
| LAMP COVER          | Acrylic satine                                                                  |
| TECHNOLOGY          | single switchable                                                               |
| CLASS OF PROTECTION | I                                                                               |
| NORMS               | EN 60598-1, EN 60598-2-25                                                       |
| SPECIAL FEATURES    | DRS Double-Reflector-System                                                     |
| FASTENING           | wall mount                                                                      |



## LIGHT DISTRIBUTION



TECHNICAL DRAWING



Dimensions in cm.