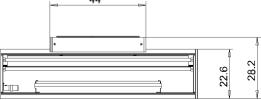

| without switch                                                                  |
| LAMP COVER          | Acrylic satine                                                                  |
| TECHNOLOGY          | single switchable                                                               |
| CLASS OF PROTECTION | I                                                                               |
| NORMS               | EN 60598-1, EN 60598-2-25                                                       |
| SPECIAL FEATURES    | DRS Double-Reflector-System                                                     |
| FASTENING           | wall mount                                                                      |



## LIGHT DISTRIBUTION



TECHNICAL DRAWING



Dimensions in cm.