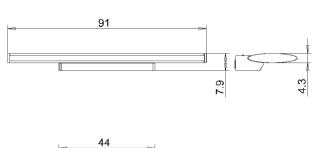

|
| USAGE               | without switch                                                                  |
| LAMP COVER          | Acrylic satine                                                                  |
| TECHNOLOGY          | single switchable                                                               |
| CLASS OF PROTECTION | I                                                                               |
| NORMS               | EN 60598-1, EN 60598-2-25                                                       |
| SPECIAL FEATURES    | DRS Double-Reflector-System                                                     |
| FASTENING           | wall mount                                                                      |



## LIGHT DISTRIBUTION



TECHNICAL DRAWING



Dimensions in cm.