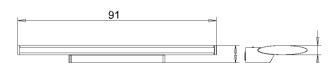

|
| USAGE               | without switch                                                               |
| LAMP COVER          | Acrylic satine                                                               |
| TECHNOLOGY          | single switchable                                                            |
| CLASS OF PROTECTION |                                                                              |
| NORMS               | EN 60598-1, EN 60598-2-25                                                    |
| SPECIAL FEATURES    | DRS Double-Reflector-System                                                  |
| FASTENING           | wall mount                                                                   |



LIGHT DISTRIBUTION TECHNICAL DRAWING





Dimensions in cm.