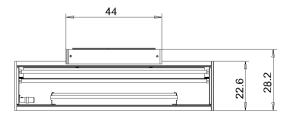

|
| USAGE               | without switch                                                               |
| LAMP COVER          | Acrylic satine                                                               |
| TECHNOLOGY          | single switchable                                                            |
| CLASS OF PROTECTION |                                                                              |
| NORMS               | EN 60598-1, EN 60598-2-25                                                    |
| SPECIAL FEATURES    | DRS Double-Reflector-System                                                  |
| FASTENING           | wall mount                                                                   |



LIGHT DISTRIBUTION TECHNICAL DRAWING





Dimensions in cm.