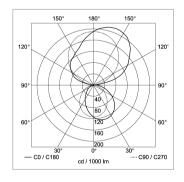

|
| USAGE               | without switch                                                               |
| LAMP COVER          | Acrylic satine                                                               |
| TECHNOLOGY          | single switchable                                                            |
| CLASS OF PROTECTION |                                                                              |
| NORMS               | EN 60598-1, EN 60598-2-25                                                    |
| SPECIAL FEATURES    | DRS Double-Reflector-System                                                  |
| FASTENING           | wall mount                                                                   |



LIGHT DISTRIBUTION TECHNICAL DRAWING





Dimensions in cm.