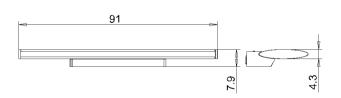

|
| USAGE               | without switch                                                               |
| LAMP COVER          | Acrylic satine                                                               |
| TECHNOLOGY          | single switchable                                                            |
| CLASS OF PROTECTION | [                                                                            |
| NORMS               | EN 60598-1, EN 60598-2-25                                                    |
| SPECIAL FEATURES    | DRS Double-Reflector-System                                                  |
| FASTENING           | wall mount                                                                   |



LIGHT DISTRIBUTION TECHNICAL DRAWING





Dimensions in cm.