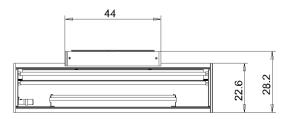

|
| USAGE               | without switch                                                               |
| LAMP COVER          | Acrylic satine                                                               |
| TECHNOLOGY          | single switchable                                                            |
| CLASS OF PROTECTION | [                                                                            |
| NORMS               | EN 60598-1, EN 60598-2-25                                                    |
| SPECIAL FEATURES    | DRS Double-Reflector-System                                                  |
| FASTENING           | wall mount                                                                   |



LIGHT DISTRIBUTION TECHNICAL DRAWING





Dimensions in cm.