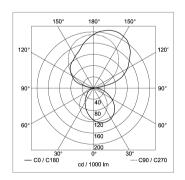

|
| USAGE               | without switch                                                               |
| LAMP COVER          | Acrylic satine                                                               |
| TECHNOLOGY          | single switchable                                                            |
| CLASS OF PROTECTION | [                                                                            |
| NORMS               | EN 60598-1, EN 60598-2-25                                                    |
| SPECIAL FEATURES    | DRS Double-Reflector-System                                                  |
| FASTENING           | wall mount                                                                   |



LIGHT DISTRIBUTION TECHNICAL DRAWING





Dimensions in cm.