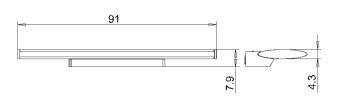

|
| USAGE               | without switch                                                               |
| LAMP COVER          | Acrylic satine                                                               |
| TECHNOLOGY          | single switchable                                                            |
| CLASS OF PROTECTION | 1                                                                            |
| NORMS               | EN 60598-1, EN 60598-2-25                                                    |
| SPECIAL FEATURES    | DRS Double-Reflector-System                                                  |
| FASTENING           | wall mount                                                                   |



LIGHT DISTRIBUTION TECHNICAL DRAWING





Dimensions in cm.