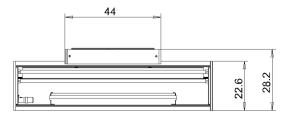

|
| USAGE               | without switch                                                               |
| LAMP COVER          | Acrylic satine                                                               |
| TECHNOLOGY          | single switchable                                                            |
| CLASS OF PROTECTION | 1                                                                            |
| NORMS               | EN 60598-1, EN 60598-2-25                                                    |
| SPECIAL FEATURES    | DRS Double-Reflector-System                                                  |
| FASTENING           | wall mount                                                                   |



LIGHT DISTRIBUTION TECHNICAL DRAWING





Dimensions in cm.