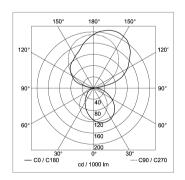

|
| USAGE               | without switch                                                               |
| LAMP COVER          | Acrylic satine                                                               |
| TECHNOLOGY          | single switchable                                                            |
| CLASS OF PROTECTION | 1                                                                            |
| NORMS               | EN 60598-1, EN 60598-2-25                                                    |
| SPECIAL FEATURES    | DRS Double-Reflector-System                                                  |
| FASTENING           | wall mount                                                                   |



LIGHT DISTRIBUTION TECHNICAL DRAWING





Dimensions in cm.