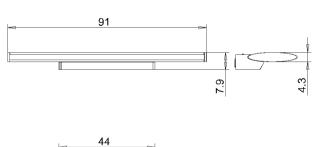

|
| USAGE               | without switch                                                                  |
| LAMP COVER          | Acrylic satine                                                                  |
| TECHNOLOGY          | single switchable                                                               |
| CLASS OF PROTECTION | 1                                                                               |
| NORMS               | EN 60598-1, EN 60598-2-25                                                       |
| SPECIAL FEATURES    | DRS Double-Reflector-System                                                     |
| FASTENING           | wall mount                                                                      |



## LIGHT DISTRIBUTION



## TECHNICAL DRAWING



Dimensions in cm.