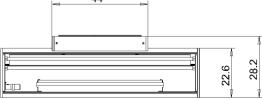

| without switch                                                                  |
| LAMP COVER          | Acrylic satine                                                                  |
| TECHNOLOGY          | single switchable                                                               |
| CLASS OF PROTECTION | 1                                                                               |
| NORMS               | EN 60598-1, EN 60598-2-25                                                       |
| SPECIAL FEATURES    | DRS Double-Reflector-System                                                     |
| FASTENING           | wall mount                                                                      |



## LIGHT DISTRIBUTION



## TECHNICAL DRAWING



Dimensions in cm.