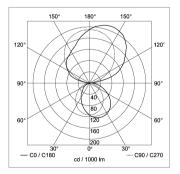

|
| USAGE               | without switch                                                                  |
| LAMP COVER          | Acrylic satine                                                                  |
| TECHNOLOGY          | single switchable                                                               |
| CLASS OF PROTECTION | 1                                                                               |
| NORMS               | EN 60598-1, EN 60598-2-25                                                       |
| SPECIAL FEATURES    | DRS Double-Reflector-System                                                     |
| FASTENING           | wall mount                                                                      |



## LIGHT DISTRIBUTION



## TECHNICAL DRAWING



Dimensions in cm.