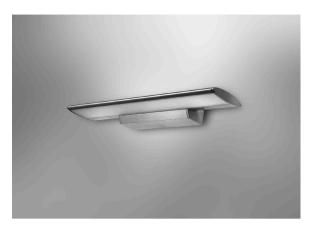

## TECHNICAL DATA

| FITTED WITH         | 2 x fluorescent lamp T5 39 W - D68891000                                        |
|---------------------|---------------------------------------------------------------------------------|
|                     |                                                                                 |
| LIGHT DISTRIBUTION  | general lighting; indirect 39 W<br>examination lighting; indirect/direct 2x39 W |
|                     |                                                                                 |
| WORK EQUIPMENT      | electronic ballast                                                              |
| CONNECTED LOAD      | 120-277 V; 50-60 Hz                                                             |
| MAINS LEAD          | direct power supply                                                             |
| LUMINAIRE BODY      | aluminium powder-coated                                                         |
| WEIGHT (NET)        | approx. 6,3 kg (13.9 lbs)                                                       |
| POWER CONSUMPTION   | approx. 90 W                                                                    |
| USAGE               | without switch                                                                  |
| LAMP COVER          | Acrylic satine                                                                  |
| TECHNOLOGY          | single switchable                                                               |
| CLASS OF PROTECTION | 1                                                                               |
| NORMS               | EN 60598-1, EN 60598-2-25                                                       |
| SPECIAL FEATURES    | DRS Double-Reflector-System                                                     |
| FASTENING           | wall mount                                                                      |