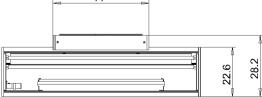

|
| TECHNOLOGY          | single switchable                                                                                                    |
| CLASS OF PROTECTION | 1                                                                                                                    |
| NORMS               | EN 60598-1, EN 60598-2-25                                                                                            |
| SPECIAL FEATURES    | DRS Double-Reflector-System                                                                                          |
| FASTENING           | wall mount                                                                                                           |



## LIGHT DISTRIBUTION



## TECHNICAL DRAWING



Dimensions in cm.