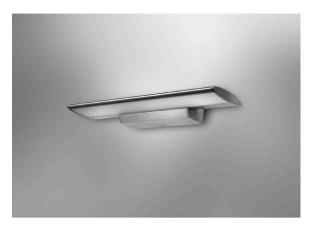

## Dlite® amadea Bed 39/39 W - D14790000

## TECHNICAL DATA

| FITTED WITH         | 2 x fluorescent lamp T5 39 W - D68891000<br>1 x fluorescent lamp T5 24 W - D68892000                                 |
|---------------------|----------------------------------------------------------------------------------------------------------------------|
| LIGHT DISTRIBUTION  | general lighting; indirect 39 W<br>examination lighting; indirect/direct 2x39 W<br>lighting for reading; direct 24 W |
| WORK EQUIPMENT      | electronic ballast, low voltage controller, micro switch                                                             |
| CONNECTED LOAD      | 120V; 50-60 Hz                                                                                                       |
| MAINS LEAD          | direct power supply                                                                                                  |
| LUMINAIRE BODY      | aluminium powder-coated                                                                                              |
| WEIGHT (NET)        | approx. 6,3 kg (13.9 lbs)                                                                                            |
| POWER CONSUMPTION   | approx. 114 W                                                                                                        |
| USAGE               | without switch                                                                                                       |
| LAMP COVER          | Acrylic satine                                                                                                       |
| TECHNOLOGY          | single switchable                                                                                                    |
| CLASS OF PROTECTION | 1                                                                                                                    |
| NORMS               | EN 60598-1, EN 60598-2-25                                                                                            |
| SPECIAL FEATURES    | DRS Double-Reflector-System                                                                                          |
| FASTENING           | wall mount                                                                                                           |