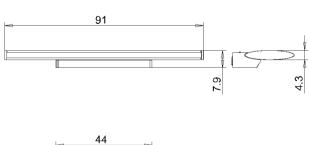

|
| TECHNOLOGY          | single switchable                                                                                                    |
| CLASS OF PROTECTION | 1                                                                                                                    |
| NORMS               | EN 60598-1, EN 60598-2-25                                                                                            |
| SPECIAL FEATURES    | DRS Double-Reflector-System                                                                                          |
| FASTENING           | wall mount                                                                                                           |



## LIGHT DISTRIBUTION



## TECHNICAL DRAWING



Dimensions in cm.