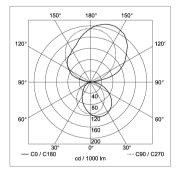

|
| TECHNOLOGY          | single switchable                                                                                                    |
| CLASS OF PROTECTION | 1                                                                                                                    |
| NORMS               | EN 60598-1, EN 60598-2-25                                                                                            |
| SPECIAL FEATURES    | DRS Double-Reflector-System                                                                                          |
| FASTENING           | wall mount                                                                                                           |



## LIGHT DISTRIBUTION



## TECHNICAL DRAWING



Dimensions in cm.