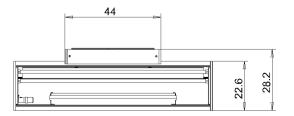

|
| CLASS OF PROTECTION | 1                                                                                                                    |
| NORMS               | EN 60598-1, EN 60598-2-25                                                                                            |
| SPECIAL FEATURES    | DRS Double-Reflector-System                                                                                          |
| FASTENING           | wall mount                                                                                                           |
|                     |                                                                                                                      |



LIGHT DISTRIBUTION TECHNICAL DRAWING





Dimensions in cm.