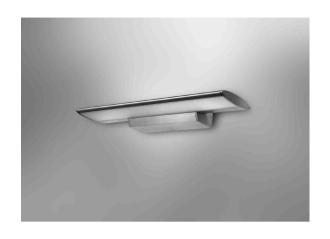

TECHNICAL DATA ROOM LIGHTS

| FITTED WITH         | 2 x fluorescent lamp T5 39 W - D68891000<br>1 x fluorescent lamp T5 24 W - D68892000                                 |
|---------------------|----------------------------------------------------------------------------------------------------------------------|
| LIGHT DISTRIBUTION  | general lighting; indirect 39 W<br>examination lighting; indirect/direct 2x39 W<br>lighting for reading; direct 24 W |
| WORK EQUIPMENT      | electronic ballast, low voltage controller                                                                           |
| CONNECTED LOAD      | 277V; 50-60 Hz                                                                                                       |
| MAINS LEAD          | direct power supply                                                                                                  |
| LUMINAIRE BODY      | aluminium powder-coated                                                                                              |
| WEIGHT (NET)        | approx. 6,3 kg (13.9 lbs)                                                                                            |
| POWER CONSUMPTION   | approx. 114 W                                                                                                        |
| USAGE               | without switch                                                                                                       |
| LAMP COVER          | Acrylic satine                                                                                                       |
| TECHNOLOGY          | single switchable                                                                                                    |
| CLASS OF PROTECTION | 1                                                                                                                    |
| NORMS               | EN 60598-1, EN 60598-2-25                                                                                            |
| SPECIAL FEATURES    | DRS Double-Reflector-System                                                                                          |
| FASTENING           | wall mount                                                                                                           |
|                     |                                                                                                                      |