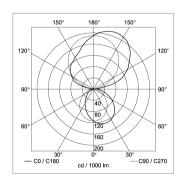

|
| CLASS OF PROTECTION | 1                                                                                                                    |
| NORMS               | EN 60598-1, EN 60598-2-25                                                                                            |
| SPECIAL FEATURES    | DRS Double-Reflector-System                                                                                          |
| FASTENING           | wall mount                                                                                                           |
|                     |                                                                                                                      |



LIGHT DISTRIBUTION TECHNICAL DRAWING





Dimensions in cm.