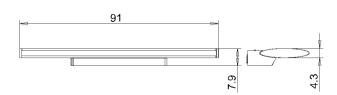

|
| CLASS OF PROTECTION | 1                                                                                                                    |
| NORMS               | EN 60598-1, EN 60598-2-25                                                                                            |
| SPECIAL FEATURES    | DRS Double-Reflector-System                                                                                          |
| FASTENING           | wall mount                                                                                                           |
|                     |                                                                                                                      |



LIGHT DISTRIBUTION TECHNICAL DRAWING





Dimensions in cm.