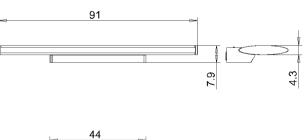

|
| TECHNOLOGY          | single switchable                                                                                                    |
| CLASS OF PROTECTION | I                                                                                                                    |
| NORMS               | EN 60598-1, EN 60598-2-25                                                                                            |
| SPECIAL FEATURES    | DRS Double-Reflector-System                                                                                          |
| FASTENING           | wall mount                                                                                                           |



## LIGHT DISTRIBUTION



## Dimensions in cm.

TECHNICAL DRAWING