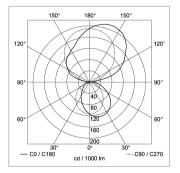

|
| TECHNOLOGY          | single switchable                                                                                                    |
| CLASS OF PROTECTION | I                                                                                                                    |
| NORMS               | EN 60598-1, EN 60598-2-25                                                                                            |
| SPECIAL FEATURES    | DRS Double-Reflector-System                                                                                          |
| FASTENING           | wall mount                                                                                                           |



## LIGHT DISTRIBUTION



## Dimensions in cm.

TECHNICAL DRAWING