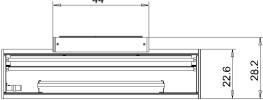

|
| TECHNOLOGY          | single switchable                                                                                                    |
| CLASS OF PROTECTION | I                                                                                                                    |
| NORMS               | EN 60598-1, EN 60598-2-25                                                                                            |
| SPECIAL FEATURES    | DRS Double-Reflector-System                                                                                          |
| FASTENING           | wall mount                                                                                                           |



## LIGHT DISTRIBUTION



## Dimensions in cm.

TECHNICAL DRAWING