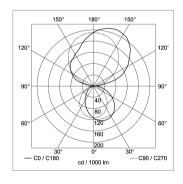

LIGHT DISTRIBUTION TECHNICAL DRAWING

TECHNICAL DATA ROOM LIGHTS

| FITTED WITH         | 3 x LED Circuits                                                                                                               |
|---------------------|--------------------------------------------------------------------------------------------------------------------------------|
| LIGHT DISTRIBUTION  | general lighting; indirect 2850 lumens<br>examination lighting; direct 2550 lumens<br>lighting for reading; direct 1600 lumens |
| WORK EQUIPMENT      | 3 x LED Drivers                                                                                                                |
| CONNECTED LOAD      | 120 - 277 V; 50-60 Hz                                                                                                          |
| MAINS LEAD          | direct power supplies                                                                                                          |
| LUMINAIRE BODY      | aluminium powder-coated, Silver                                                                                                |
| WEIGHT (NET)        | approx. 6.12 kg (13.5 lbs)                                                                                                     |
| POWER CONSUMPTION   | approx. 78 W                                                                                                                   |
| USAGE               | remote switch, supplied by other                                                                                               |
| LAMP COVER          | acrylic satine                                                                                                                 |
| TECHNOLOGY          | 3 circuit switchable                                                                                                           |
| CLASS OF PROTECTION | I                                                                                                                              |
| NORMS               | ETL/cETL                                                                                                                       |
| SPECIAL FEATURES    | forward asymetric light distribution                                                                                           |
| FASTENING           | wall mount                                                                                                                     |
|                     |                                                                                                                                |