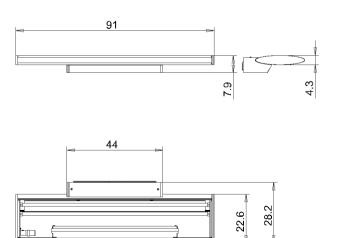

OF PROTECTION | I                                                                                                                              |
| NORMS               | ETL/cETL                                                                                                                       |
| SPECIAL FEATURES    | forward asymetric light distribution                                                                                           |
| FASTENING           | wall mount                                                                                                                     |
|                     |                                                                                                                                |



LIGHT DISTRIBUTION TECHNICAL DRAWING