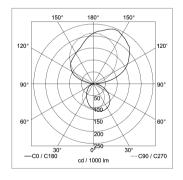

|
| USAGE               | without switch                                                                  |
| LAMP COVER          | Acrylic satine                                                                  |
| TECHNOLOGY          | single switchable                                                               |
| CLASS OF PROTECTION | 1                                                                               |
| NORMS               | EN 60598-1, EN 60598-2-25                                                       |
| SPECIAL FEATURES    | DRS Double-Reflector-System                                                     |
| FASTENING           | wall mount                                                                      |



LIGHT DISTRIBUTION TECHNICAL DRAWING





Dimensions in cm.