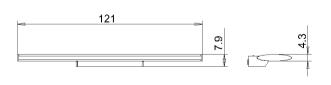

|
| USAGE               | without switch                                                                  |
| LAMP COVER          | Acrylic satine                                                                  |
| TECHNOLOGY          | single switchable                                                               |
| CLASS OF PROTECTION | 1                                                                               |
| NORMS               | EN 60598-1, EN 60598-2-25                                                       |
| SPECIAL FEATURES    | DRS Double-Reflector-System                                                     |
| FASTENING           | wall mount                                                                      |



LIGHT DISTRIBUTION TECHNICAL DRAWING





Dimensions in cm.