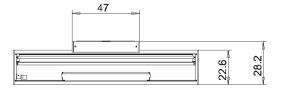

E               | without switch                                                                  |
| LAMP COVER          | Acrylic satine                                                                  |
| TECHNOLOGY          | single switchable                                                               |
| CLASS OF PROTECTION | 1                                                                               |
| NORMS               | EN 60598-1, EN 60598-2-25                                                       |
| SPECIAL FEATURES    | DRS Double-Reflector-System                                                     |
| FASTENING           | wall mount                                                                      |



LIGHT DISTRIBUTION TECHNICAL DRAWING





Dimensions in cm.