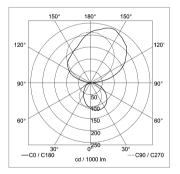

|
| USAGE               | without switch                                                                  |
| LAMP COVER          | Acrylic satine                                                                  |
| TECHNOLOGY          | single switchable                                                               |
| CLASS OF PROTECTION | 1                                                                               |
| NORMS               | EN 60598-1, EN 60598-2-25                                                       |
| SPECIAL FEATURES    | DRS Double-Reflector-System                                                     |
| FASTENING           | wall mount                                                                      |



## LIGHT DISTRIBUTION



Dimensions in cm.



TECHNICAL DRAWING