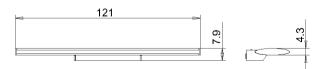

|
| USAGE               | without switch                                                                  |
| LAMP COVER          | Acrylic satine                                                                  |
| TECHNOLOGY          | single switchable                                                               |
| CLASS OF PROTECTION | 1                                                                               |
| NORMS               | EN 60598-1, EN 60598-2-25                                                       |
| SPECIAL FEATURES    | DRS Double-Reflector-System                                                     |
| FASTENING           | wall mount                                                                      |



## LIGHT DISTRIBUTION



Dimensions in cm.



TECHNICAL DRAWING