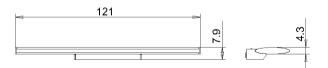

|
| USAGE               | without switch                                                                  |
| LAMP COVER          | Acrylic satine                                                                  |
| TECHNOLOGY          | single switchable                                                               |
| CLASS OF PROTECTION |                                                                                 |
| NORMS               | EN 60598-1, EN 60598-2-25                                                       |
| SPECIAL FEATURES    | DRS Double-Reflector-System                                                     |
| FASTENING           | wall mount                                                                      |



## LIGHT DISTRIBUTION



Dimensions in cm.



TECHNICAL DRAWING