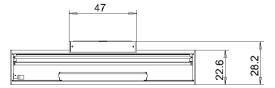

| without switch                                                                  |
| LAMP COVER          | Acrylic satine                                                                  |
| TECHNOLOGY          | single switchable                                                               |
| CLASS OF PROTECTION |                                                                                 |
| NORMS               | EN 60598-1, EN 60598-2-25                                                       |
| SPECIAL FEATURES    | DRS Double-Reflector-System                                                     |
| FASTENING           | wall mount                                                                      |



## LIGHT DISTRIBUTION



Dimensions in cm.



TECHNICAL DRAWING