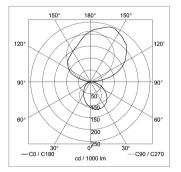

|
| USAGE               | without switch                                                                  |
| LAMP COVER          | Acrylic satine                                                                  |
| TECHNOLOGY          | single switchable                                                               |
| CLASS OF PROTECTION |                                                                                 |
| NORMS               | EN 60598-1, EN 60598-2-25                                                       |
| SPECIAL FEATURES    | DRS Double-Reflector-System                                                     |
| FASTENING           | wall mount                                                                      |



## LIGHT DISTRIBUTION



Dimensions in cm.



TECHNICAL DRAWING