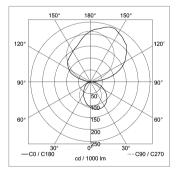

|
| USAGE               | without switch                                                                  |
| LAMP COVER          | Acrylic satine                                                                  |
| TECHNOLOGY          | single switchable                                                               |
| CLASS OF PROTECTION | 1                                                                               |
| NORMS               | EN 60598-1, EN 60598-2-25                                                       |
| SPECIAL FEATURES    | DRS Double-Reflector-System                                                     |
| FASTENING           | wall mount                                                                      |



## LIGHT DISTRIBUTION



Dimensions in cm.



TECHNICAL DRAWING