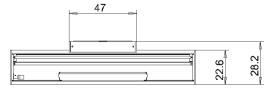

| without switch                                                                  |
| LAMP COVER          | Acrylic satine                                                                  |
| TECHNOLOGY          | single switchable                                                               |
| CLASS OF PROTECTION | 1                                                                               |
| NORMS               | EN 60598-1, EN 60598-2-25                                                       |
| SPECIAL FEATURES    | DRS Double-Reflector-System                                                     |
| FASTENING           | wall mount                                                                      |



## LIGHT DISTRIBUTION



Dimensions in cm.



TECHNICAL DRAWING