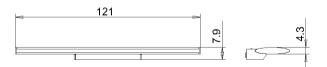

|
| USAGE               | without switch                                                                  |
| LAMP COVER          | Acrylic satine                                                                  |
| TECHNOLOGY          | single switchable                                                               |
| CLASS OF PROTECTION | 1                                                                               |
| NORMS               | EN 60598-1, EN 60598-2-25                                                       |
| SPECIAL FEATURES    | DRS Double-Reflector-System                                                     |
| FASTENING           | wall mount                                                                      |



## LIGHT DISTRIBUTION



Dimensions in cm.



TECHNICAL DRAWING