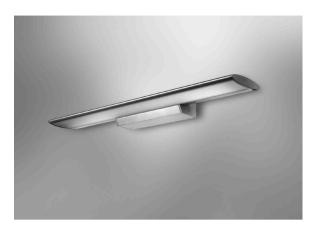

## TECHNICAL DATA

| FITTED WITH         | 2 x fluorescent lamp T5 54 W - D68890000                                        |
|---------------------|---------------------------------------------------------------------------------|
|                     |                                                                                 |
| LIGHT DISTRIBUTION  | general lighting; indirect 54 W<br>examination lighting; indirect/direct 2x54 W |
| WORK EQUIPMENT      | electronic ballast, low voltage controller                                      |
| CONNECTED LOAD      | 120V; 50-60 Hz                                                                  |
| MAINS LEAD          | direct power supply                                                             |
| LUMINAIRE BODY      | aluminium powder-coated                                                         |
| WEIGHT (NET)        | approx. 6,3 kg (13.9 lbs)                                                       |
| POWER CONSUMPTION   | approx. 129 W                                                                   |
| USAGE               | without switch                                                                  |
| LAMP COVER          | Acrylic satine                                                                  |
| TECHNOLOGY          | single switchable                                                               |
| CLASS OF PROTECTION | 1                                                                               |
| NORMS               | EN 60598-1, EN 60598-2-25                                                       |
| SPECIAL FEATURES    | DRS Double-Reflector-System                                                     |
| FASTENING           | wall mount                                                                      |