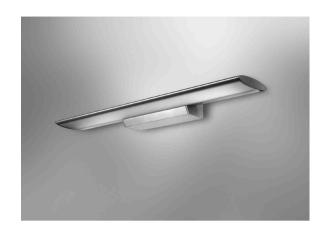

TECHNICAL DATA ROOM LIGHTS

| FITTED WITH         | 2 x fluorescent lamp T5 54 W - D68890000                                     |
|---------------------|------------------------------------------------------------------------------|
| LIGHT DISTRIBUTION  | general lighting; indirect 54 W examination lighting; indirect/direct 2x54 W |
| WORK EQUIPMENT      | electronic ballast                                                           |
| CONNECTED LOAD      | 120-277 V; 50-60 Hz                                                          |
| MAINS LEAD          | direct power supply                                                          |
| LUMINAIRE BODY      | aluminium powder-coated                                                      |
| WEIGHT (NET)        | approx. 6,3 kg (13.9 lbs)                                                    |
| POWER CONSUMPTION   | approx. 129 W                                                                |
| USAGE               | without switch                                                               |
| LAMP COVER          | Acrylic satine                                                               |
| TECHNOLOGY          | single switchable                                                            |
| CLASS OF PROTECTION | 1                                                                            |
| NORMS               | EN 60598-1, EN 60598-2-25                                                    |
| SPECIAL FEATURES    | DRS Double-Reflector-System                                                  |
| FASTENING           | wall mount                                                                   |