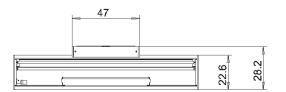

|
| USAGE               | without switch                                                               |
| LAMP COVER          | Acrylic satine                                                               |
| TECHNOLOGY          | single switchable                                                            |
| CLASS OF PROTECTION | 1                                                                            |
| NORMS               | EN 60598-1, EN 60598-2-25                                                    |
| SPECIAL FEATURES    | DRS Double-Reflector-System                                                  |
| FASTENING           | wall mount                                                                   |



LIGHT DISTRIBUTION TECHNICAL DRAWING





Dimensions in cm.