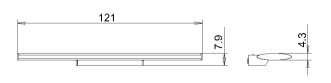

|
| USAGE               | without switch                                                               |
| LAMP COVER          | Acrylic satine                                                               |
| TECHNOLOGY          | single switchable                                                            |
| CLASS OF PROTECTION | 1                                                                            |
| NORMS               | EN 60598-1, EN 60598-2-25                                                    |
| SPECIAL FEATURES    | DRS Double-Reflector-System                                                  |
| FASTENING           | wall mount                                                                   |



LIGHT DISTRIBUTION TECHNICAL DRAWING





Dimensions in cm.