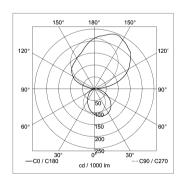

|
| USAGE               | without switch                                                               |
| LAMP COVER          | Acrylic satine                                                               |
| TECHNOLOGY          | single switchable                                                            |
| CLASS OF PROTECTION | 1                                                                            |
| NORMS               | EN 60598-1, EN 60598-2-25                                                    |
| SPECIAL FEATURES    | DRS Double-Reflector-System                                                  |
| FASTENING           | wall mount                                                                   |



LIGHT DISTRIBUTION TECHNICAL DRAWING





Dimensions in cm.