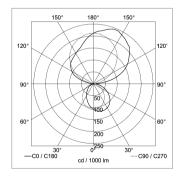

LIGHT DISTRIBUTION TECHNICAL DRAWING

Dimensions in cm.

TECHNICAL DATA ROOM LIGHTS

| FITTED WITH         | 2 x fluorescent lamp T5 54 W - D68890000<br>1 x fluorescent lamp T5 24 W - D68892000                                 |
|---------------------|----------------------------------------------------------------------------------------------------------------------|
| LIGHT DISTRIBUTION  | general lighting; indirect 54 W<br>examination lighting; indirect/direct 2x54 W<br>lighting for reading; direct 24 W |
| WORK EQUIPMENT      | electronic ballast, low voltage controller, micro switch                                                             |
| CONNECTED LOAD      | 120V; 50-60 Hz                                                                                                       |
| MAINS LEAD          | direct power supply                                                                                                  |
| LUMINAIRE BODY      | aluminium powder-coated                                                                                              |
| WEIGHT (NET)        | approx. 6,3 kg (13.9 lbs)                                                                                            |
| POWER CONSUMPTION   | approx. 152 W                                                                                                        |
| USAGE               | without switch                                                                                                       |
| LAMP COVER          | Acrylic satine                                                                                                       |
| TECHNOLOGY          | single switchable                                                                                                    |
| CLASS OF PROTECTION | 1                                                                                                                    |
| NORMS               | EN 60598-1, EN 60598-2-25                                                                                            |
| SPECIAL FEATURES    | DRS Double-Reflector-System                                                                                          |
| FASTENING           | wall mount                                                                                                           |
|                     |                                                                                                                      |