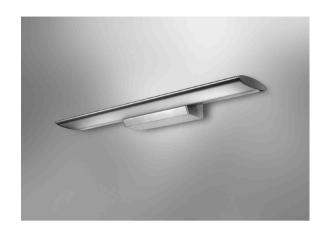

TECHNICAL DATA ROOM LIGHTS

| FITTED WITH         | 2 x fluorescent lamp T5 54 W - D68890000<br>1 x fluorescent lamp T5 24 W - D68892000                                 |
|---------------------|----------------------------------------------------------------------------------------------------------------------|
| LIGHT DISTRIBUTION  | general lighting; indirect 54 W<br>examination lighting; indirect/direct 2x54 W<br>lighting for reading; direct 24 W |
| WORK EQUIPMENT      | electronic ballast, low voltage controller, micro switch                                                             |
| CONNECTED LOAD      | 120V; 50-60 Hz                                                                                                       |
| MAINS LEAD          | direct power supply                                                                                                  |
| LUMINAIRE BODY      | aluminium powder-coated                                                                                              |
| WEIGHT (NET)        | approx. 6,3 kg (13.9 lbs)                                                                                            |
| POWER CONSUMPTION   | approx. 152 W                                                                                                        |
| USAGE               | without switch                                                                                                       |
| LAMP COVER          | Acrylic satine                                                                                                       |
| TECHNOLOGY          | single switchable                                                                                                    |
| CLASS OF PROTECTION | 1                                                                                                                    |
| NORMS               | EN 60598-1, EN 60598-2-25                                                                                            |
| SPECIAL FEATURES    | DRS Double-Reflector-System                                                                                          |
| FASTENING           | wall mount                                                                                                           |
|                     |                                                                                                                      |