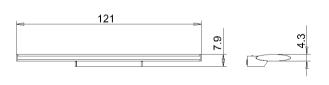

|
| CLASS OF PROTECTION | 1                                                                                                                    |
| NORMS               | EN 60598-1, EN 60598-2-25                                                                                            |
| SPECIAL FEATURES    | DRS Double-Reflector-System                                                                                          |
| FASTENING           | wall mount                                                                                                           |
|                     |                                                                                                                      |



LIGHT DISTRIBUTION TECHNICAL DRAWING





Dimensions in cm.