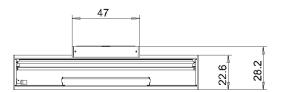

|
| CLASS OF PROTECTION | 1                                                                                                                    |
| NORMS               | EN 60598-1, EN 60598-2-25                                                                                            |
| SPECIAL FEATURES    | DRS Double-Reflector-System                                                                                          |
| FASTENING           | wall mount                                                                                                           |
|                     |                                                                                                                      |



LIGHT DISTRIBUTION TECHNICAL DRAWING





Dimensions in cm.