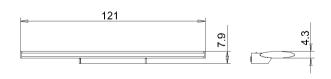

|
| CLASS OF PROTECTION | 1                                                                                                                    |
| NORMS               | EN 60598-1, EN 60598-2-25                                                                                            |
| SPECIAL FEATURES    | DRS Double-Reflector-System                                                                                          |
| FASTENING           | wall mount                                                                                                           |
|                     |                                                                                                                      |



LIGHT DISTRIBUTION TECHNICAL DRAWING





Dimensions in cm.