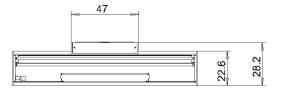

|
| CLASS OF PROTECTION | 1                                                                                                                    |
| NORMS               | EN 60598-1, EN 60598-2-25                                                                                            |
| SPECIAL FEATURES    | DRS Double-Reflector-System                                                                                          |
| FASTENING           | wall mount                                                                                                           |
|                     |                                                                                                                      |



LIGHT DISTRIBUTION TECHNICAL DRAWING





Dimensions in cm.