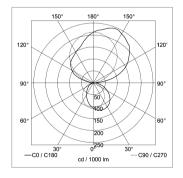

|
| CLASS OF PROTECTION | 1                                                                                                                    |
| NORMS               | EN 60598-1, EN 60598-2-25                                                                                            |
| SPECIAL FEATURES    | DRS Double-Reflector-System                                                                                          |
| FASTENING           | wall mount                                                                                                           |
|                     |                                                                                                                      |



LIGHT DISTRIBUTION TECHNICAL DRAWING





Dimensions in cm.