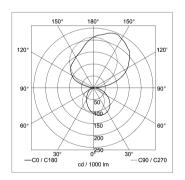

| FITTED WITH         | 2 x fluorescent lamp T5 54 W - D68890000<br>1 x fluorescent lamp T5 24 W - D68892000                               |
|---------------------|--------------------------------------------------------------------------------------------------------------------|
| LIGHT DISTRIBUTION  | general lighting; indirect 54 W<br>examination lighting; indirect/direct 54 W<br>lighting for reading; direct 24 W |
| WORK EQUIPMENT      | electronic ballast, low voltage controller                                                                         |
| CONNECTED LOAD      | 230-277V; 50-60 Hz                                                                                                 |
| MAINS LEAD          | direct power supply                                                                                                |
| LUMINAIRE BODY      | white                                                                                                              |
| WEIGHT (NET)        | approx. 6,3 kg (13.9 lbs)                                                                                          |
| POWER CONSUMPTION   | approx. 152 W                                                                                                      |
| USAGE               | without switch                                                                                                     |
| LAMP COVER          | Acrylic satine                                                                                                     |
| TECHNOLOGY          | single switchable                                                                                                  |
| CLASS OF PROTECTION | 1                                                                                                                  |
| NORMS               | EN 60598-1, EN 60598-2-25                                                                                          |
| SPECIAL FEATURES    | DRS Double-Reflector-System                                                                                        |
| FASTENING           | wall mount                                                                                                         |
|                     |                                                                                                                    |