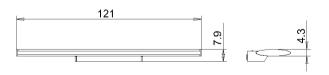

tem                                                                                        |
| FASTENING           | wall mount                                                                                                         |
|                     |                                                                                                                    |



Low voltage controller is compatible with most nurse call systems and is set to the following default settings.

- single button operations (Dual button can be selected with the LVC mode selection switch (see manual).
- general light to be controlled by remote wall switch (supplied by other).
  reading and examination lamps are sequenced with the pillow speaker lamp button (supplied by other).

## TECHNICAL DRAWING





Dimensions in cm.