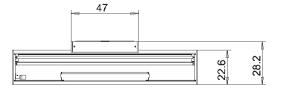

|
| FASTENING           | wall mount                                                                                                         |
|                     |                                                                                                                    |



Low voltage controller is compatible with most nurse call systems and is set to the following default settings.

- single button operations (Dual button can be selected with the LVC mode selection switch (see manual).
- general light to be controlled by remote wall switch (supplied by other).
  reading and examination lamps are sequenced with the pillow speaker lamp button (supplied by other).

## TECHNICAL DRAWING





Dimensions in cm.