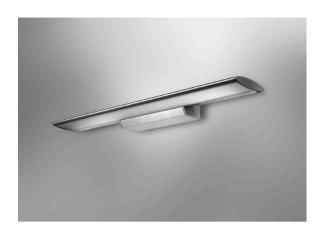

| FITTED WITH         | 2 x fluorescent lamp T5 54 W - D68890000<br>1 x fluorescent lamp T5 24 W - D68892000                               |
|---------------------|--------------------------------------------------------------------------------------------------------------------|
| LIGHT DISTRIBUTION  | general lighting; indirect 54 W<br>examination lighting; indirect/direct 54 W<br>lighting for reading; direct 24 W |
| WORK EQUIPMENT      | electronic ballast, low voltage controller                                                                         |
| CONNECTED LOAD      | 230-277V; 50-60 Hz                                                                                                 |
| MAINS LEAD          | direct power supply                                                                                                |
| LUMINAIRE BODY      | white                                                                                                              |
| WEIGHT (NET)        | approx. 6,3 kg (13.9 lbs)                                                                                          |
| POWER CONSUMPTION   | approx. 152 W                                                                                                      |
| USAGE               | without switch                                                                                                     |
| LAMP COVER          | Acrylic satine                                                                                                     |
| TECHNOLOGY          | single switchable                                                                                                  |
| CLASS OF PROTECTION | 1                                                                                                                  |
| NORMS               | EN 60598-1, EN 60598-2-25                                                                                          |
| SPECIAL FEATURES    | DRS Double-Reflector-System                                                                                        |
| FASTENING           | wall mount                                                                                                         |
|                     |                                                                                                                    |