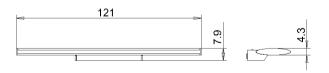

tem                                                                                        |
| FASTENING           | wall mount                                                                                                         |
|                     |                                                                                                                    |



Low voltage controller is compatible with most nurse call systems and is set to the following default settings.

- single button operations (Dual button can be selected with the LVC mode selection switch (see manual).
- general light to be controlled by remote wall switch (supplied by other).
  reading and examination lamps are sequenced with the pillow speaker lamp button (supplied by other).

## TECHNICAL DRAWING





Dimensions in cm.