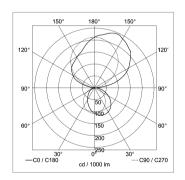

| FITTED WITH         | 2 x fluorescent lamp T5 54 W - D68890000<br>1 x fluorescent lamp T5 24 W - D68892000                               |
|---------------------|--------------------------------------------------------------------------------------------------------------------|
| LIGHT DISTRIBUTION  | general lighting; indirect 54 W<br>examination lighting; indirect/direct 54 W<br>lighting for reading; direct 24 W |
| WORK EQUIPMENT      | electronic ballast, low voltage controller                                                                         |
| CONNECTED LOAD      | 120V; 50-60 Hz                                                                                                     |
| MAINS LEAD          | direct power supply                                                                                                |
| LUMINAIRE BODY      | white                                                                                                              |
| WEIGHT (NET)        | approx. 6,3 kg (13.9 lbs)                                                                                          |
| POWER CONSUMPTION   | approx. 152 W                                                                                                      |
| USAGE               | without switch                                                                                                     |
| LAMP COVER          | Acrylic satine                                                                                                     |
| TECHNOLOGY          | single switchable                                                                                                  |
| CLASS OF PROTECTION |                                                                                                                    |
| NORMS               | EN 60598-1, EN 60598-2-25                                                                                          |
| SPECIAL FEATURES    | DRS Double-Reflector-System                                                                                        |
| FASTENING           | wall mount                                                                                                         |
|                     |                                                                                                                    |