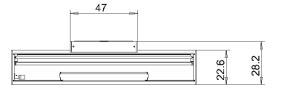

|
| FASTENING           | wall mount                                                                                                         |
|                     |                                                                                                                    |



Low voltage controller is compatible with most nurse call systems and is set to the following default settings.

- single button operations (Dual button can be selected with the LVC mode selection switch (see manual).
- general light to be controlled by remote wall switch (supplied by other).
  reading and examination lamps are sequenced with the pillow speaker lamp button (supplied by other).

## TECHNICAL DRAWING





Dimensions in cm.