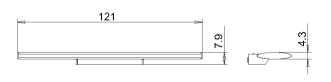

|
| NORMS               | EN 60598-1, EN 60598-2-25                                                                                                                           |
| SPECIAL FEATURES    | DRS Double-Reflector-System                                                                                                                         |
| FASTENING           | wall mount                                                                                                                                          |
|                     |                                                                                                                                                     |



LIGHT DISTRIBUTION TECHNICAL DRAWING





Dimensions in cm.