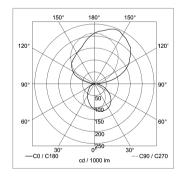

|
| NORMS               | EN 60598-1, EN 60598-2-25                                                                                                                           |
| SPECIAL FEATURES    | DRS Double-Reflector-System                                                                                                                         |
| FASTENING           | wall mount                                                                                                                                          |
|                     |                                                                                                                                                     |



LIGHT DISTRIBUTION TECHNICAL DRAWING





Dimensions in cm.