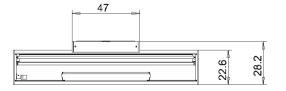

|
| NORMS               | EN 60598-1, EN 60598-2-25                                                                                                                           |
| SPECIAL FEATURES    | DRS Double-Reflector-System                                                                                                                         |
| FASTENING           | wall mount                                                                                                                                          |
|                     |                                                                                                                                                     |



LIGHT DISTRIBUTION TECHNICAL DRAWING





Dimensions in cm.