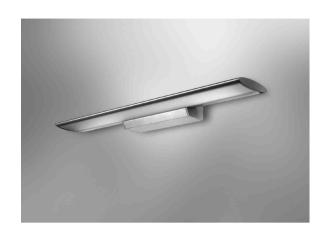

TECHNICAL DATA ROOM LIGHTS

| FITTED WITH         | 2 x fluorescent lamp T5HO 54 W - D68890000<br>1 x fluorescent lamp T5HO 24 W - D68892000                                                            |
|---------------------|-----------------------------------------------------------------------------------------------------------------------------------------------------|
| LIGHT DISTRIBUTION  | general lighting; indirect T5HO 54 W<br>general lighting direct T5HO 54 W<br>lighting for reading; direct T5HO 24 W<br>examination lighting all on. |
| WORK EQUIPMENT      | electronic ballast for each lamp                                                                                                                    |
| CONNECTED LOAD      | 120-277 V; 50-60 Hz                                                                                                                                 |
| MAINS LEAD          | direct power supply - hardwired                                                                                                                     |
| LUMINAIRE BODY      | aluminium powder-coated                                                                                                                             |
| WEIGHT (NET)        | approx. 6,3 kg (13.9 lbs)                                                                                                                           |
| POWER CONSUMPTION   | approx. 152 W                                                                                                                                       |
| USAGE               | for remote switching supplied by other                                                                                                              |
| LAMP COVER          | Acrylic satine                                                                                                                                      |
| TECHNOLOGY          | single switchable                                                                                                                                   |
| CLASS OF PROTECTION | I                                                                                                                                                   |
| NORMS               | EN 60598-1, EN 60598-2-25                                                                                                                           |
| SPECIAL FEATURES    | DRS Double-Reflector-System                                                                                                                         |
| FASTENING           | wall mount                                                                                                                                          |
|                     |                                                                                                                                                     |