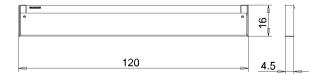

TECHNOLOGY          | single switchable                                                                                                    |
| CLASS OF PROTECTION | 1                                                                                                                    |
| NORMS               | EN 60598-1, EN 60598-2-25                                                                                            |
| FASTENING           | wall mount                                                                                                           |
| GLARE-FREE          | special asymetric beam technique                                                                                     |



## LIGHT DISTRIBUTION

## with front cover



TECHNICAL DRAWING

Dimensions in cm.



ROOM LIGHTS