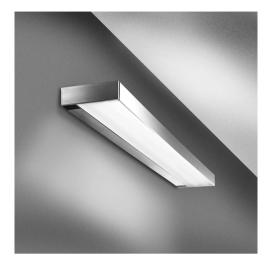

## Dlite® vanera Bed 54/54 W - D14754000

## **TECHNICAL DATA**

| FITTED WITH         | 2 x fluorescent lamp T5 54 W - D68890000                                                                             |
|---------------------|----------------------------------------------------------------------------------------------------------------------|
| LIGHT DISTRIBUTION  | general lighting; indirect 54 W<br>examination lighting; indirect/direct 2x54 W<br>lighting for reading; direct 54 W |
| WORK EQUIPMENT      | electronic ballast, low voltage controller                                                                           |
| CONNECTED LOAD      | 120V; 50/60Hz                                                                                                        |
| MAINS LEAD          | direct power supply                                                                                                  |
| LUMINAIRE BODY      | aluminium anodized                                                                                                   |
| WEIGHT (NET)        | approx. 4,0 kg (8.8 lbs)                                                                                             |
| POWER CONSUMPTION   | approx. 122 W                                                                                                        |
| USAGE               | without switch                                                                                                       |
| LAMP COVER          | prismatic profile; PMMA                                                                                              |
| TECHNOLOGY          | single switchable                                                                                                    |
| CLASS OF PROTECTION | 1                                                                                                                    |
| NORMS               | EN 60598-1, EN 60598-2-25                                                                                            |
| FASTENING           | wall mount                                                                                                           |
| GLARE-FREE          | special asymetric beam technique                                                                                     |