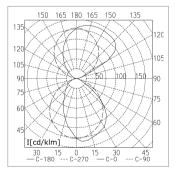

|
| TECHNOLOGY          | single switchable                                                                                                    |
| CLASS OF PROTECTION |                                                                                                                      |
| NORMS               | EN 60598-1, EN 60598-2-25                                                                                            |
| FASTENING           | wall mount                                                                                                           |
| GLARE-FREE          | special asymetric beam technique                                                                                     |



## LIGHT DISTRIBUTION

## with front cover



TECHNICAL DRAWING

Dimensions in cm.



ROOM LIGHTS