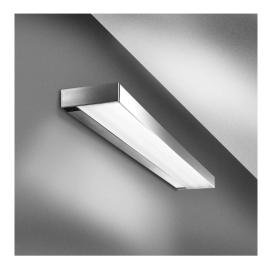

## Dlite® vanera Bed 54/54 W - D14753000

## TECHNICAL DATA

| FITTED WITH         | 2 x fluorescent lamp T5 54 W - D68890000                                                                             |
|---------------------|----------------------------------------------------------------------------------------------------------------------|
| LIGHT DISTRIBUTION  | general lighting; indirect 54 W<br>examination lighting; indirect/direct 2x54 W<br>lighting for reading; direct 54 W |
| WORK EQUIPMENT      | electronic ballast                                                                                                   |
| CONNECTED LOAD      | 120-277V; 50/60Hz                                                                                                    |
| MAINS LEAD          | direct power supply                                                                                                  |
| LUMINAIRE BODY      | aluminium anodized                                                                                                   |
| WEIGHT (NET)        | approx. 4,0 kg (8.8 lbs)                                                                                             |
| POWER CONSUMPTION   | approx. 122 W                                                                                                        |
| USAGE               | without switch                                                                                                       |
| LAMP COVER          | prismatic profile; PMMA                                                                                              |
| TECHNOLOGY          | single switchable                                                                                                    |
| CLASS OF PROTECTION |                                                                                                                      |
| NORMS               | EN 60598-1, EN 60598-2-25                                                                                            |
| FASTENING           | wall mount                                                                                                           |
| GLARE-FREE          | special asymetric beam technique                                                                                     |