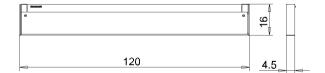

TECHNOLOGY          | single switchable                                                                                                    |
| CLASS OF PROTECTION |                                                                                                                      |
| NORMS               | EN 60598-1, EN 60598-2-25                                                                                            |
| FASTENING           | wall mount                                                                                                           |
| GLARE-FREE          | special asymetric beam technique                                                                                     |



## LIGHT DISTRIBUTION

## with front cover



TECHNICAL DRAWING

Dimensions in cm.



ROOM LIGHTS