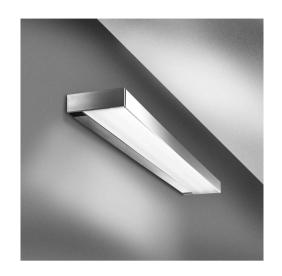

TECHNICAL DATA ROOM LIGHTS

| FITTED WITH         | 2 x fluorescent lamp T5 24 W - D68892000   |
|---------------------|--------------------------------------------|
| LIGHT DISTRIBUTION  | general lighting indirect/direct           |
| WORK EQUIPMENT      | electronic ballast                         |
| CONNECTED LOAD      | 120-277V; 50/60Hz                          |
| MAINS LEAD          | direct power supply                        |
| LUMINAIRE BODY      | aluminium anodized                         |
| WEIGHT (NET)        | approx. 2,3 kg (5.1 lbs)                   |
| POWER CONSUMPTION   | approx. 54 W                               |
| USAGE               | without switch                             |
| LAMP COVER          | prismatic profile; PMMA                    |
| TECHNOLOGY          | not single switchable                      |
| CLASS OF PROTECTION | 1                                          |
| NORMS               | EN 60598-1, EN 60598-2-25                  |
| FASTENING           | wall mount                                 |
| GLARE-FREE          | special wide beam and glare-free technique |