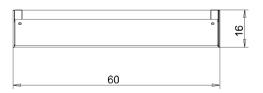

y                        |
| LUMINAIRE BODY      | aluminium anodized                         |
| WEIGHT (NET)        | approx. 2,3 kg (5.1 lbs)                   |
| POWER CONSUMPTION   | approx. 54 W                               |
| USAGE               | without switch                             |
| LAMP COVER          | prismatic profile; PMMA                    |
| TECHNOLOGY          | not single switchable                      |
| CLASS OF PROTECTION | 1                                          |
| NORMS               | EN 60598-1, EN 60598-2-25                  |
| FASTENING           | wall mount                                 |
| GLARE-FREE          | special wide beam and glare-free technique |



LIGHT DISTRIBUTION TECHNICAL DRAWING

## with front cover



Dimensions in cm.