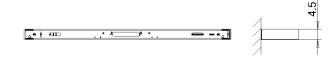

|
| LUMINAIRE BODY      | aluminium anodized                         |
| WEIGHT (NET)        | approx. 2,3 kg (5.1 lbs)                   |
| POWER CONSUMPTION   | approx. 54 W                               |
| USAGE               | without switch                             |
| LAMP COVER          | prismatic profile; PMMA                    |
| TECHNOLOGY          | not single switchable                      |
| CLASS OF PROTECTION | 1                                          |
| NORMS               | EN 60598-1, EN 60598-2-25                  |
| FASTENING           | wall mount                                 |
| GLARE-FREE          | special wide beam and glare-free technique |



LIGHT DISTRIBUTION TECHNICAL DRAWING

## with front cover



Dimensions in cm.