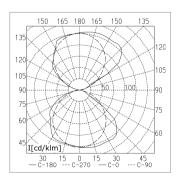

LIGHT DISTRIBUTION TECHNICAL DRAWING

TECHNICAL DATA ROOM LIGHTS

| FITTED WITH         | 2 x fluorescent lamp T5 24 W - D68892000   |
|---------------------|--------------------------------------------|
| LIGHT DISTRIBUTION  | general lighting indirect/direct           |
| WORK EQUIPMENT      | electronic ballast                         |
| CONNECTED LOAD      | 120-277V; 50/60Hz                          |
| MAINS LEAD          | direct power supply                        |
| LUMINAIRE BODY      | aluminium anodized                         |
| WEIGHT (NET)        | approx. 2,3 kg (5.1 lbs)                   |
| POWER CONSUMPTION   | approx. 54 W                               |
| USAGE               | without switch                             |
| LAMP COVER          | prismatic profile; PMMA                    |
| TECHNOLOGY          | not single switchable                      |
| CLASS OF PROTECTION | 1                                          |
| NORMS               | EN 60598-1, EN 60598-2-25                  |
| FASTENING           | wall mount                                 |
| GLARE-FREE          | special wide beam and glare-free technique |