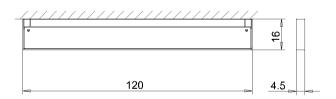

y                        |
| LUMINAIRE BODY      | aluminium anodized                         |
| WEIGHT (NET)        | approx. 4,0 kg (8.8 lbs)                   |
| POWER CONSUMPTION   | approx. 119 W                              |
| USAGE               | without switch                             |
| LAMP COVER          | prismatic profile; PMMA                    |
| TECHNOLOGY          | not single switchable                      |
| CLASS OF PROTECTION | 1                                          |
| NORMS               | EN 60598-1, EN 60598-2-25                  |
| FASTENING           | ceiling mount                              |
| GLARE-FREE          | special wide beam and glare-free technique |



LIGHT DISTRIBUTION TECHNICAL DRAWING

## with front cover



Dimensions in cm.