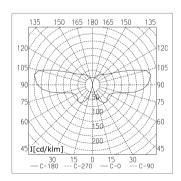

| direct power supply                        |
| LUMINAIRE BODY      | aluminium anodized                         |
| WEIGHT (NET)        | approx. 4,0 kg (8.8 lbs)                   |
| POWER CONSUMPTION   | approx. 119 W                              |
| USAGE               | without switch                             |
| LAMP COVER          | prismatic profile; PMMA                    |
| TECHNOLOGY          | not single switchable                      |
| CLASS OF PROTECTION | 1                                          |
| NORMS               | EN 60598-1, EN 60598-2-25                  |
| FASTENING           | ceiling mount                              |
| GLARE-FREE          | special wide beam and glare-free technique |



LIGHT DISTRIBUTION TECHNICAL DRAWING

## with front cover



Dimensions in cm.