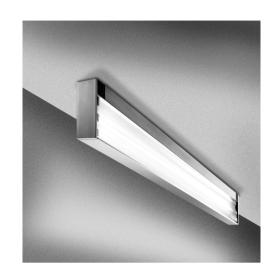

TECHNICAL DATA ROOM LIGHTS

| FITTED WITH         | 2 x fluorescent lamp T5 54 W - D68890000   |
|---------------------|--------------------------------------------|
| LIGHT DISTRIBUTION  | general lighting indirect/direct           |
| WORK EQUIPMENT      | electronic ballast                         |
| CONNECTED LOAD      | 120-277 V; 50-60 Hz                        |
| MAINS LEAD          | direct power supply                        |
| LUMINAIRE BODY      | aluminium anodized                         |
| WEIGHT (NET)        | approx. 4,0 kg (8.8 lbs)                   |
| POWER CONSUMPTION   | approx. 119 W                              |
| USAGE               | without switch                             |
| LAMP COVER          | prismatic profile; PMMA                    |
| TECHNOLOGY          | not single switchable                      |
| CLASS OF PROTECTION | 1                                          |
| NORMS               | EN 60598-1, EN 60598-2-25                  |
| FASTENING           | ceiling mount                              |
| GLARE-FREE          | special wide beam and glare-free technique |