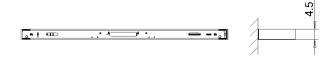

|
| LUMINAIRE BODY      | aluminium anodized                         |
| WEIGHT (NET)        | approx. 3,3 kg (7.3 lbs)                   |
| POWER CONSUMPTION   | approx. 88 W                               |
| USAGE               | without switch                             |
| LAMP COVER          | prismatic profile; PMMA                    |
| TECHNOLOGY          | not single switchable                      |
| CLASS OF PROTECTION | 1                                          |
| NORMS               | EN 60598-1, EN 60598-2-25                  |
| FASTENING           | wall mount                                 |
| GLARE-FREE          | special wide beam and glare-free technique |



LIGHT DISTRIBUTION TECHNICAL DRAWING

## with front cover



Dimensions in cm.