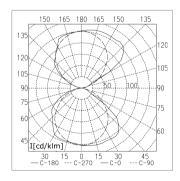

| direct power supply                        |
| LUMINAIRE BODY      | aluminium anodized                         |
| WEIGHT (NET)        | approx. 3,3 kg (7.3 lbs)                   |
| POWER CONSUMPTION   | approx. 88 W                               |
| USAGE               | without switch                             |
| LAMP COVER          | prismatic profile; PMMA                    |
| TECHNOLOGY          | not single switchable                      |
| CLASS OF PROTECTION | 1                                          |
| NORMS               | EN 60598-1, EN 60598-2-25                  |
| FASTENING           | wall mount                                 |
| GLARE-FREE          | special wide beam and glare-free technique |



LIGHT DISTRIBUTION TECHNICAL DRAWING

## with front cover



Dimensions in cm.