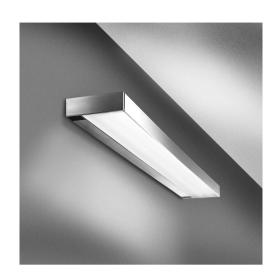

TECHNICAL DATA ROOM LIGHTS

| FITTED WITH         | 2 x fluorescent lamp T5 39 W - D68891000   |
|---------------------|--------------------------------------------|
| LIGHT DISTRIBUTION  | general lighting indirect/direct           |
| WORK EQUIPMENT      | electronic ballast                         |
| CONNECTED LOAD      | 120-277 V; 50-60 Hz                        |
| MAINS LEAD          | direct power supply                        |
| LUMINAIRE BODY      | aluminium anodized                         |
| WEIGHT (NET)        | approx. 3,3 kg (7.3 lbs)                   |
| POWER CONSUMPTION   | approx. 88 W                               |
| USAGE               | without switch                             |
| LAMP COVER          | prismatic profile; PMMA                    |
| TECHNOLOGY          | not single switchable                      |
| CLASS OF PROTECTION | 1                                          |
| NORMS               | EN 60598-1, EN 60598-2-25                  |
| FASTENING           | wall mount                                 |
| GLARE-FREE          | special wide beam and glare-free technique |