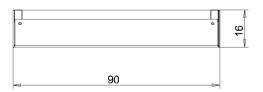

y                        |
| LUMINAIRE BODY      | aluminium anodized                         |
| WEIGHT (NET)        | approx. 3,3 kg (7.3 lbs)                   |
| POWER CONSUMPTION   | approx. 88 W                               |
| USAGE               | without switch                             |
| LAMP COVER          | prismatic profile; PMMA                    |
| TECHNOLOGY          | not single switchable                      |
| CLASS OF PROTECTION | 1                                          |
| NORMS               | EN 60598-1, EN 60598-2-25                  |
| FASTENING           | wall mount                                 |
| GLARE-FREE          | special wide beam and glare-free technique |



LIGHT DISTRIBUTION TECHNICAL DRAWING

## with front cover



Dimensions in cm.