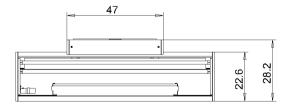

MAINS LEAD          | direct power supply                      |
| LUMINAIRE BODY      | aluminium powder-coated                  |
| WEIGHT (NET)        | approx. 5,0 kg (11.0 lbs)                |
| POWER CONSUMPTION   | approx. 80 W                             |
| USAGE               | without switch                           |
| LAMP COVER          | Acrylic satine                           |
| TECHNOLOGY          | not single switchable                    |
| CLASS OF PROTECTION | 1                                        |
| NORMS               | EN 60598-1, EN 60598-2-25                |
| FASTENING           | wall mount                               |
| ORDER NUMBER        | D13944000 - silver                       |



LIGHT DISTRIBUTION TECHNICAL DRAWING



Dimensions in cm.