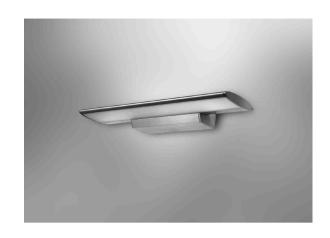

TECHNICAL DATA ROOM LIGHTS

| FITTED WITH         | 2 x fluorescent lamp T5 39 W - D68891000 |
|---------------------|------------------------------------------|
| LIGHT DISTRIBUTION  | general lighting indirect/direct         |
| WORK EQUIPMENT      | electronic ballast                       |
| CONNECTED LOAD      | 120-277; 50/60Hz                         |
| MAINS LEAD          | direct power supply                      |
| LUMINAIRE BODY      | aluminium powder-coated                  |
| WEIGHT (NET)        | approx. 5,0 kg (11.0 lbs)                |
| POWER CONSUMPTION   | approx. 80 W                             |
| USAGE               | without switch                           |
| LAMP COVER          | Acrylic satine                           |
| TECHNOLOGY          | not single switchable                    |
| CLASS OF PROTECTION | 1                                        |
| NORMS               | EN 60598-1, EN 60598-2-25                |
| FASTENING           | wall mount                               |
| ORDER NUMBER        | D13944000 - silver                       |