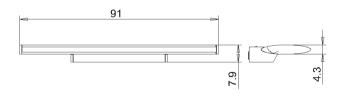

| MAINS LEAD          | direct power supply                      |
| LUMINAIRE BODY      | aluminium powder-coated                  |
| WEIGHT (NET)        | approx. 5,0 kg (11.0 lbs)                |
| POWER CONSUMPTION   | approx. 80 W                             |
| USAGE               | without switch                           |
| LAMP COVER          | Acrylic satine                           |
| TECHNOLOGY          | not single switchable                    |
| CLASS OF PROTECTION | 1                                        |
| NORMS               | EN 60598-1, EN 60598-2-25                |
| FASTENING           | wall mount                               |
| ORDER NUMBER        | D13944000 - silver                       |



LIGHT DISTRIBUTION TECHNICAL DRAWING



Dimensions in cm.