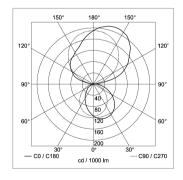

|
| MAINS LEAD          | direct power supply                      |
| LUMINAIRE BODY      | aluminium powder-coated                  |
| WEIGHT (NET)        | approx. 5,0 kg (11.0 lbs)                |
| POWER CONSUMPTION   | approx. 80 W                             |
| USAGE               | without switch                           |
| LAMP COVER          | Acrylic satine                           |
| TECHNOLOGY          | not single switchable                    |
| CLASS OF PROTECTION | 1                                        |
| NORMS               | EN 60598-1, EN 60598-2-25                |
| FASTENING           | wall mount                               |
| ORDER NUMBER        | D13944000 - silver                       |



LIGHT DISTRIBUTION TECHNICAL DRAWING



Dimensions in cm.