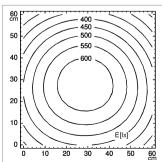

| approx. 3.0 m (10ft) USA plug |
| LUMINAIRE BODY                    | polycarbonate (PC)            |
| WEIGHT (NET)                      | approx. 1.4 kg (3 lbs)        |
| POWER CONSUMPTION                 | approx. 9 W                   |
| BALANCE OF<br>ARTICULATION JOINTS | spring                        |
| CLASS OF PROTECTION               | II                            |
| NORMS                             | EN 60598-1, EN 60598-2-25     |
| SAFETY                            | ETL/cETL                      |
| LIFE                              | 25,000 hrs                    |
| FASTENING                         | rail mount included           |
| ORDER NUMBER                      | D13116155 - pure white        |



LIGHT DISTRIBUTION TECHNICAL DRAWING