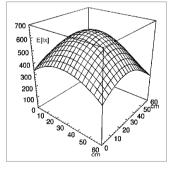

D                        | approx. 3.0 m (10ft) USA plug |
| LUMINAIRE BODY                    | polycarbonate (PC)            |
| WEIGHT (NET)                      | approx. 1.4 kg (3 lbs)        |
| POWER CONSUMPTION                 | approx. 9 W                   |
| BALANCE OF<br>ARTICULATION JOINTS | spring                        |
| CLASS OF PROTECTION               | II                            |
| NORMS                             | EN 60598-1, EN 60598-2-25     |
| SAFETY                            | ETL/cETL                      |
| LIFE                              | 25,000 hrs                    |
| FASTENING                         | rail mount included           |
| ORDER NUMBER                      | D13116155 - pure white        |



LIGHT DISTRIBUTION TECHNICAL DRAWING