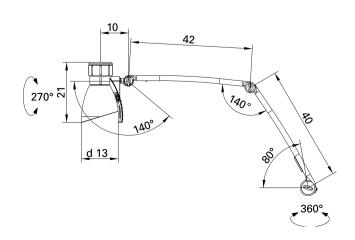

| approx. 3.0 m (10ft) USA plug |
| LUMINAIRE BODY                    | polycarbonate (PC)            |
| WEIGHT (NET)                      | approx. 1.4 kg (3 lbs)        |
| POWER CONSUMPTION                 | approx. 9 W                   |
| BALANCE OF<br>ARTICULATION JOINTS | spring                        |
| CLASS OF PROTECTION               | II                            |
| NORMS                             | EN 60598-1, EN 60598-2-25     |
| SAFETY                            | ETL/cETL                      |
| LIFE                              | 25,000 hrs                    |
| FASTENING                         | rail mount included           |
| ORDER NUMBER                      | D13116155 - pure white        |



LIGHT DISTRIBUTION TECHNICAL DRAWING