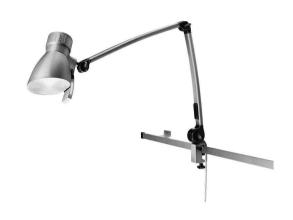

TECHNICAL DATA CARE AND READING LIGHTS

| FITTED WITH                       | 1 x LED Lamp                  |
|-----------------------------------|-------------------------------|
| LUMINOUS POWER                    | 735 Lux / 0.5 m (20 in)       |
| COLOR RENDERING<br>INDEX (CRI)    | >= 85                         |
| COLOR TEMPERATURE                 | approx. 3000 K                |
| WORK EQUIPMENT                    | direct plug in 120V           |
| MAINS LEAD                        | approx. 3.0 m (10ft) USA plug |
| LUMINAIRE BODY                    | polycarbonate (PC)            |
| WEIGHT (NET)                      | approx. 1.4 kg (3 lbs)        |
| POWER CONSUMPTION                 | approx. 9 W                   |
| BALANCE OF<br>ARTICULATION JOINTS | spring                        |
| CLASS OF PROTECTION               | II                            |
| NORMS                             | EN 60598-1, EN 60598-2-25     |
| SAFETY                            | ETL/cETL                      |
| LIFE                              | 25,000 hrs                    |
| FASTENING                         | rail mount included           |
| ORDER NUMBER                      | D13116155 - pure white        |