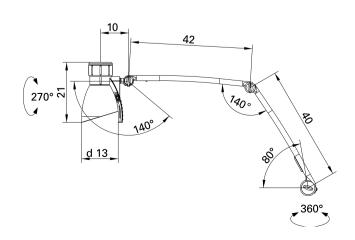

t plug in 120V           |
| MAINS LEAD          | approx. 3.0 m (10ft) USA plug |
| LUMINAIRE BODY      | polycarbonate (PC)            |
| WEIGHT (NET)        | approx. 1.4 kg (3 lbs)        |
| POWER CONSUMPTION   | approx. 9 W                   |
| BALANCE OF          | spring                        |
| ARTICULATION JOINTS |                               |
| CLASS OF PROTECTION | II.                           |
| NORMS               | EN 60598-1, EN 60598-2-25     |
| SAFETY              | ETL/cETL                      |
| LIFE                | 25,000 hrs                    |
| FASTENING           | wall bracket included         |
| ORDER NUMBER        | D13116125 - pure white        |
|                     |                               |



LIGHT DISTRIBUTION TECHNICAL DRAWING