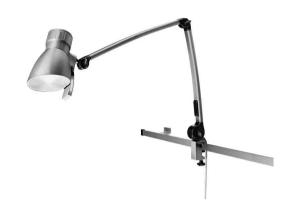

TECHNICAL DATA CARE AND READING LIGHTS

| FITTED WITH         | 1 x LED Lamp                  |
|---------------------|-------------------------------|
| LUMINOUS POWER      | 735 Lux / 0.5 m (20 in)       |
| COLOR RENDERING     | >= 85                         |
| INDEX (CRI)         |                               |
| COLOR TEMPERATURE   | approx. 3000 K                |
| WORK EQUIPMENT      | direct plug in 120V           |
| MAINS LEAD          | approx. 3.0 m (10ft) USA plug |
| LUMINAIRE BODY      | polycarbonate (PC)            |
| WEIGHT (NET)        | approx. 1.4 kg (3 lbs)        |
| POWER CONSUMPTION   | approx. 9 W                   |
| BALANCE OF          | spring                        |
| ARTICULATION JOINTS |                               |
| CLASS OF PROTECTION | II.                           |
| NORMS               | EN 60598-1, EN 60598-2-25     |
| SAFETY              | ETL/cETL                      |
| LIFE                | 25,000 hrs                    |
| FASTENING           | wall bracket included         |
| ORDER NUMBER        | D13116125 - pure white        |
|                     |                               |