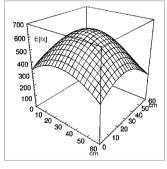

LIGHT DISTRIBUTION TECHNICAL DRAWING

TECHNICAL DATA CARE AND READING LIGHTS

| FITTED WITH         | 1 x LED Lamp                  |
|---------------------|-------------------------------|
| LUMINOUS POWER      | 735 Lux / 0.5 m (20 in)       |
| COLOR RENDERING     | >= 85                         |
| INDEX (CRI)         |                               |
| COLOR TEMPERATURE   | approx. 3000 K                |
| WORK EQUIPMENT      | direct plug in 120V           |
| MAINS LEAD          | approx. 3.0 m (10ft) USA plug |
| LUMINAIRE BODY      | polycarbonate (PC)            |
| WEIGHT (NET)        | approx. 1.4 kg (3 lbs)        |
| POWER CONSUMPTION   | approx. 9 W                   |
| BALANCE OF          | spring                        |
| ARTICULATION JOINTS |                               |
| CLASS OF PROTECTION | II.                           |
| NORMS               | EN 60598-1, EN 60598-2-25     |
| SAFETY              | ETL/cETL                      |
| LIFE                | 25,000 hrs                    |
| FASTENING           | wall bracket included         |
| ORDER NUMBER        | D13116125 - pure white        |
|                     |                               |