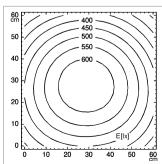

LIGHT DISTRIBUTION TECHNICAL DRAWING

TECHNICAL DATA CARE AND READING LIGHTS

| FITTED WITH         | 1 x LED Lamp                  |
|---------------------|-------------------------------|
| LUMINOUS POWER      | 735 Lux / 0.5 m (20 in)       |
| COLOR RENDERING     | >= 85                         |
| INDEX (CRI)         |                               |
| COLOR TEMPERATURE   | approx. 3000 K                |
| WORK EQUIPMENT      | direct plug in 120V           |
| MAINS LEAD          | approx. 3.0 m (10ft) USA plug |
| LUMINAIRE BODY      | polycarbonate (PC)            |
| WEIGHT (NET)        | approx. 1.4 kg (3 lbs)        |
| POWER CONSUMPTION   | approx. 9 W                   |
| BALANCE OF          | spring                        |
| ARTICULATION JOINTS |                               |
| CLASS OF PROTECTION | II.                           |
| NORMS               | EN 60598-1, EN 60598-2-25     |
| SAFETY              | ETL/cETL                      |
| LIFE                | 25,000 hrs                    |
| FASTENING           | wall bracket included         |
| ORDER NUMBER        | D13116125 - pure white        |
|                     |                               |