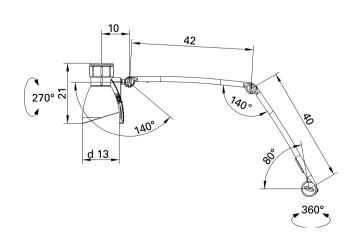

rect plug in 120V                |
| MAINS LEAD                     | approx. 3.0 m (10ft) USA plug      |
| LUMINAIRE BODY                 | polycarbonate (PC)                 |
| WEIGHT (NET)                   | approx. 1.4 kg (3 lbs)             |
| POWER CONSUMPTION              | approx. 9 W                        |
| BALANCE OF ARTICULATION JOINTS | spring                             |
| CLASS OF PROTECTION            | II                                 |
| NORMS                          | EN 60598-1, EN 60598-2-25          |
| SAFETY                         | ETL/cETL                           |
| LIFE<br>FASTENING              | 25,000 hrs<br>floor stand included |
| ORDER NUMBER                   | D13116115 - pure white             |



LIGHT DISTRIBUTION TECHNICAL DRAWING