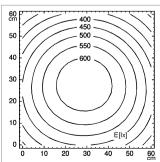

direct plug in 120V                |
| MAINS LEAD                     | approx. 3.0 m (10ft) USA plug      |
| LUMINAIRE BODY                 | polycarbonate (PC)                 |
| WEIGHT (NET)                   | approx. 1.4 kg (3 lbs)             |
| POWER CONSUMPTION              | approx. 9 W                        |
| BALANCE OF ARTICULATION JOINTS | spring                             |
| CLASS OF PROTECTION            | II                                 |
| NORMS                          | EN 60598-1, EN 60598-2-25          |
| SAFETY                         | ETL/cETL                           |
| LIFE<br>FASTENING              | 25,000 hrs<br>floor stand included |
| ORDER NUMBER                   | D13116115 - pure white             |



LIGHT DISTRIBUTION TECHNICAL DRAWING