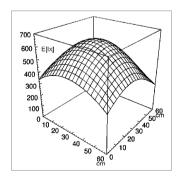

| direct plug in 120V                |
| MAINS LEAD                     | approx. 3.0 m (10ft) USA plug      |
| LUMINAIRE BODY                 | polycarbonate (PC)                 |
| WEIGHT (NET)                   | approx. 1.4 kg (3 lbs)             |
| POWER CONSUMPTION              | approx. 9 W                        |
| BALANCE OF ARTICULATION JOINTS | spring                             |
| CLASS OF PROTECTION            | II                                 |
| NORMS                          | EN 60598-1, EN 60598-2-25          |
| SAFETY                         | ETL/cETL                           |
| LIFE<br>FASTENING              | 25,000 hrs<br>floor stand included |
| ORDER NUMBER                   | D13116115 - pure white             |



LIGHT DISTRIBUTION TECHNICAL DRAWING